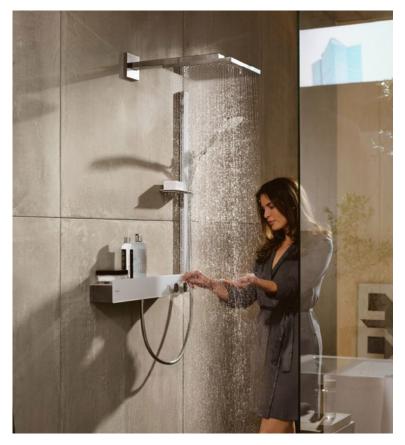

**آموزشگاه انعکاس منبع جدیدترین اطلاعات ، مقالات و دورههای آموزشی دکوراسیون داخلی** Enekas.Academy

For your shower, Hansgrohe Raindance E Showerpipe with ShowerTablet offers convenience and ergonomic design that will enliven the limited bathroom space. ShowerTablets that comes in White or Chrome finish are flexible exposed thermostatic shower mixer with a practical-sized glass shelf area to place shower toiletries. This combination is the intuitive solution in getting the most enjoyment out of the Rain shower while utilising the multifunctional space.