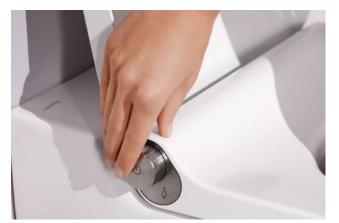

آموزشگاه انعکاس منبع جدیدترین اطلاعات ، مقالات و دورههای آموزشی دکوراسیون داخلی Enekas.Academy

Since the second second

Kon's intelligent sensor bin is fitted with an infrared sensor and touch button dual-mode that makes up its open and close cover technology. The bin is battery powered with a low energy consumption making it portable as no external supply is needed. With an intelligent 5 second delay function, this sensor bin is sanitary and prevents contact infection.