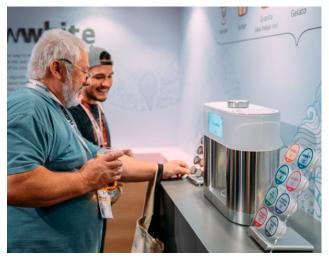

LG will also be displaying a prototype personal ice cream maker code-named Snow White. Using specialized capsules that create delicious flavors and creamy textures, anyone will be able to make frozen delights to satisfy various preferences ñ from traditional ice creams to sorbets, gelatos and even frozen yogurts.