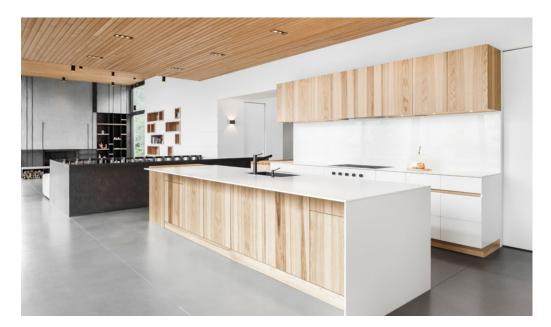

### LONGS HORIZONTALS

Text & photos by Thellend Fortin Architectes

**Project Details** 

Location: Petite-Rivière-Saint-François, Québec, Canada Budget: Private Project End Date: 2017 Area: 490m<sup>2</sup> Client: Private Architects: Thellend Fortin Architectes Designers: Thellend Fortin Architectes Project Manager: Lisa-Marie Fortin et Louis Thellend Structural Engineer: Paul-Henry Boutros, NCK inc. Photographer: Charles Lanteigne Inspiration for this home comes from the majestic landscape of the St. Lawrence River estuary, visible from the rocky headland on which it is located. Built on a steep slope and unobtrusive on the street side, the house is completely open to the river, unfolding toward the horizon.

Spatially, rooms are organized around an inverted plan that locates bedroom suites at the garden level. Set in concrete, they are anchored in the site's topography. At ground level, living spaces panelled in light wood, each one leading into the next, are characterized by different heights that allow definition of different uses. The dining room, airy and full-windowed, pulls away from the main building as it soars toward the horizon. Massive, vertical concrete chimneys provide a striking contrast with transparent openings and the lightness of wooden volumes built on an overhang.