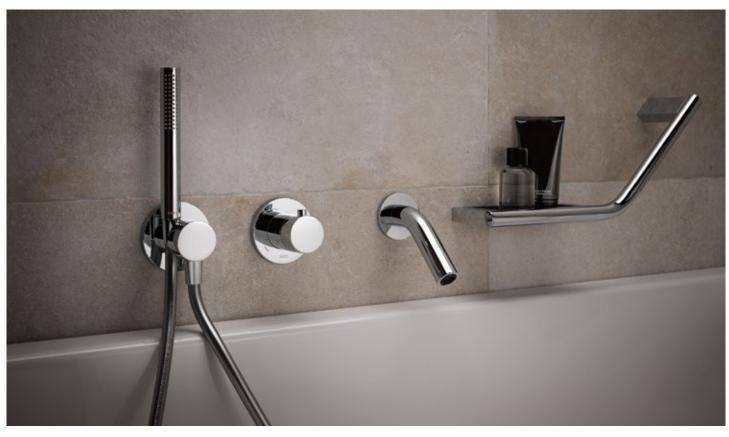

## hansgrohe SilicaTec Granite Sinks. New design standards in your kitchen.

hansgrohe quality for lasting enjoyment in the kitchen - made in Germany.

Designed by award-winning Phoenix Design

**Hansgrohe Pte Ltd** 

Pleasing to the touch

Non-porous surface

Water consumption: 4.80 litres/min Type of product: Sink/Bib Taps and Mixers Brand: Hansgrohe Model: M7119+H200 (73804E) Registration number: SKT/BT-2017/022525

**Authorised Dealers:** Bretz & Co Pte Ltd: 1 Nassim Road, #01-02, 1 Nassim, Tel: 6336 9926 Homeplus 2000 Building Products: 312 Changi Road, Tel: 6846 8749 Home & Bathroom Bldg Products Pte Ltd: 566 Balestier Road, Tel: 6253 4655 Homewerkz Pte Ltd: 28 Sin Ming Lane, #03 144/145, Midview City, Tel: 6659 5955