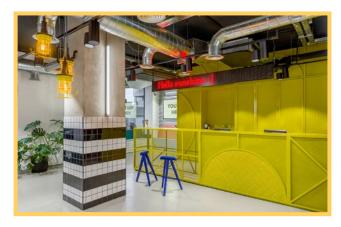

# DESJARDINS BHERER OFFICE

Text & photos by **Desjardins Bherer** 

#### **Project Details**

Designer: Desjardins Bherer Project Manager: Katherine Ste-Marie Cabinet Makers: Crul Design Stones: Atelier Stone Age Tiles: Stonetile Plumbing: Batimat Lighting: Triede Design and Artemide Arts: Pierre Francois Ouellet Gallery (Edward Maloney) and Latitude Nord (Paola Lenti) Carpets: Nouraie Carpets End of Project Date: October 2017 Photographer: Adrien Williams Desjardins Bherer has developed the interiors of a mixed-use tower: The Brickfields, located in Griffintown. It was natural to settle there when it came time to relocate its offices.

Newly owners of this 1,400-square-foot commercial condo on the third floor, they set their sights on a free space with challenges. Imposing columns, strip of windows in the west side due to the buildings below, windows following the roof slope of a heritage building in the north side, three ventilation units to conceal, acoustic deficiencies and plumbing already distributed.

A central volume is created. It allows to house the bathroom and the material library. Against this one, at the entrance, is the reception area. On the next side, alcoves are created to house large integrated libraries that will serve the studio space. On the third side will come the integrated kitchen, also open on the studio. Its islet enlarged the kitchen area and serves well to spontaneous meetings. It is by browsing this open C-shaped space that the panorama of the city is revealed. At the far end, behind a huge

آموزشگاه انعکاس منبع جدیدترین اطلاعات ، مقالات و دورههای آموزشی دکوراسیون داخلی Enekas.Academy 💿 🔞

Enekas.Academy

Since the second second

glass door, the bright conference room emerges, whose completely glazed wall overlooks the inner courtyard. Circulation and light travel through these spaces from one end to the other, without obstacles.

The colour palette is neutral, the open area is punctuated by desks. The surrounding white colour and the order give free rein to the creation in the studio. The ash desks yellowed by the years are now dyed gray. Visual and acoustic screens are custom designed to reduce the echo arising from the large glass windows and concrete surfaces. The integrated cabinets, all mat black, unite with the rooms' doors. They create a set and connect the spaces together. The faithful suppliers are involved in this office showroom: fetish lights, vanity and kitchen dressed with a Quebec stone, furniture made by local artisans, works of art, carpets, etc. Items recalling the decor of the studio over the years unite with new acquisitions.

The result is a contemporary space with a meticulous and accomplished visual, with all the refinement that Desjardins Bherer usually brings to residential projects.