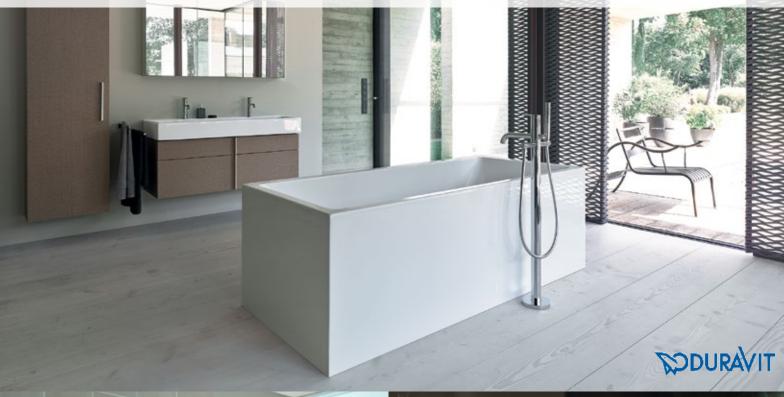

### DuraSquare. Architectonic, rectangular design of striking precision.

The new bathroom series, DuraSquare, blends the precise edges of the rectangular outer form with soft organically flowing inner contours. The generously proportioned washbasins and bathtubs are made from innovative, sustainable materials which fit perfectly into any contemporary bathroom. www.duravit.com. Duravit Asia Limited (Singapore Branch), 63 Tras Street Singapore 079002, Phone +65 6238 6353, Fax: +65 6238 6359, info@sg.duravit.com; Econflo Systems Pte Ltd, 401 Commonwealth Drive, #01-01, Haw Par Technocentre, Singapore 149598, Phone: +65 6396 3738, Fax: +65 6396 3738, Fax: +65 6396 3736, sales@econflo.com, www.econflo.com; Ferrara Asiapac Pte Ltd, 39A, Jalan Pemimpin, #06-05 Halcyon Building, Singapore 577183, Phone: +65 6235 0020, Fax: +65 6259 7358, info@ferrara.com.sg, www.ferrara.com.sg; Sansei Singapura Pte Ltd, 462 Tagore Industrial Avenue, Singapore 737831, Phone: +65 6292 8321, Fax: +65 6292 4520, sales@asansei.com.sg, www.sanseionline.com; Bathroom Gallery, 25 Changi South Avenue 2, Singapore 486594, Phone: +65 6546 5900, Fax: +65 6546 6388, sales@bathroomgallery.com.sg, www.bathroomgallery.com.sg; Hoe Kee Hardware Pte Ltd, 8 Genting Road, The Blue Building, Singapore 349472, Phone: +65 6749 4521, Fax: +65 6296 1911, sales1@hoekee.com.sg, www.hoekee.com.sg

At the basin area, Duravit DuraSquare ceramic wash basins effortlessly bring together sleek minimalist design and practicality. The rims are created to be just five millimetres thick which maximises the size of the basin without compromising the quality. It is made from a robust material called DuraCeram®.

The subtle shape of this basin can be integrated with a metal console. Available in modern matt black or chrome, this helps open up the space and make the bathroom appear bigger. The metal console is height-adjustable with an optional left or right hand towel rail. A practical glass shelf either floor standing or wall-mounted can be added below for more storage space.

For the comfort of your daily usage, a water closet that you feel at ease to use is what you want. Duravit Durastyle offers impressively modern yet timeless WC design. The close-coupled water closet has a projection of only 63cm & yet, the seat cover is spacious. The seat covers are optionally available with SoftClose technology and designed to be slim & user-friendly. The toilet will appear particularly compact with a proportional sized WC ideal for a small bathroom.