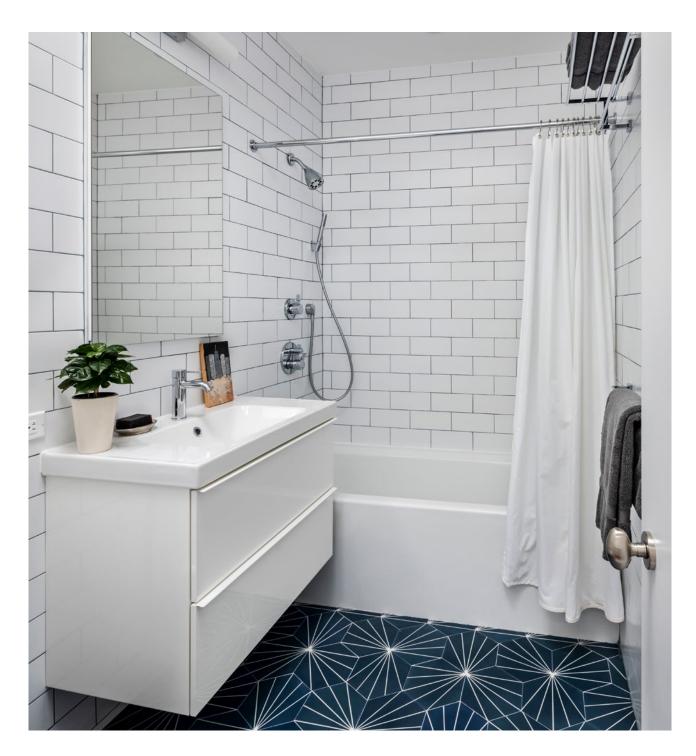

# Crown Heights Brownstone

n this Crown Heights brownstone, spaces are defined by built-in graphic millwork compositions and vivid three-dimensional color treatments punctuated by skylights, fireplaces and bold lighting choices sourced from Innermost Lighting, a company known for unique contemporary fixtures. Custom pieces are balanced by budget choices and new elements are combined with original woodwork throughout the project.

The entry vestibule is lined in orange-yellow tiles from Brothers Cement Tile with the original inner door rehung and painted a deep gray. In the parlor, original leaded glass cabinetry doors are mounted on new cabinet boxes to flank the gas fireplace. The existing stairwell was widened on the second floor to allow light from the large sculptural skylight to filter down to the dining room. A sky-blue wall-ceiling treatment provides a backdrop for the table and conceals the Calico wallpaper-lined powder room.

Ikea boxes with site-fabricated gray and white painted doors comprise the kitchen and bar and are intermixed with walnut cabinetry to line the side walls of the den. The windowed back wall overlooks a lush garden and is lit overhead by a large skylight. Upstairs, a gray-blue painted surround creates an outsized headboard in the master bedroom, which looks out onto a planted roof deck. The master bathroom features an

**آموزشگاه انعکاس منبع جدیدترین اطلاعات ، مقالات و دورههای آموزشی دکوراسیون داخلی** 

Enekas.Academy

Since the second second

Ĩ

6

antique gray stone slab, Waterworks fixtures, and a custom walnut vanity along with inexpensive subway wall tiles and porcelain floor tiles from Classic Tile. The custom L-shaped blue and walnut bookshelf and desk in the study frames a view to the street.