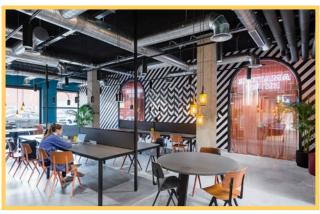

# DESJARDINS BHERER OFFICE

Text & photos by **Desjardins Bherer** 

#### **Project Details**

Designer: Desjardins Bherer Project Manager: Katherine Ste-Marie Cabinet Makers: Crul Design Stones: Atelier Stone Age Tiles: Stonetile Plumbing: Batimat Lighting: Triede Design and Artemide Arts: Pierre Francois Ouellet Gallery (Edward Maloney) and Latitude Nord (Paola Lenti) Carpets: Nouraie Carpets End of Project Date: October 2017 Photographer: Adrien Williams Desjardins Bherer has developed the interiors of a mixed-use tower: The Brickfields, located in Griffintown. It was natural to settle there when it came time to relocate its offices.

Newly owners of this 1,400-square-foot commercial condo on the third floor, they set their sights on a free space with challenges. Imposing columns, strip of windows in the west side due to the buildings below, windows following the roof slope of a heritage building in the north side, three ventilation units to conceal, acoustic deficiencies and plumbing already distributed.

A central volume is created. It allows to house the bathroom and the material library. Against this one, at the entrance, is the reception area. On the next side, alcoves are created to house large integrated libraries that will serve the studio space. On the third side will come the integrated kitchen, also open on the studio. Its islet enlarged the kitchen area and serves well to spontaneous meetings. It is by browsing this open C-shaped space that the panorama of the city is revealed. At the far end, behind a huge

آموزشگاه انعکاس منبع جدیدترین اطلاعات ، مقالات و دورههای آموزشی دکوراسیون داخلی Enekas.Academy 💿 🔞

Enekas.Academy

Since the second second

glass door, the bright conference room emerges, whose completely glazed wall overlooks the inner courtyard. Circulation and light travel through these spaces from one end to the other, without obstacles.

The colour palette is neutral, the open area is punctuated by desks. The surrounding white colour and the order give free rein to the creation in the studio. The ash desks yellowed by the years are now dyed gray. Visual and acoustic screens are custom designed to reduce the echo arising from the large glass windows and concrete surfaces. The integrated cabinets, all mat black, unite with the rooms' doors. They create a set and connect the spaces together. The faithful suppliers are involved in this office showroom: fetish lights, vanity and kitchen dressed with a Quebec stone, furniture made by local artisans, works of art, carpets, etc. Items recalling the decor of the studio over the years unite with new acquisitions.

The result is a contemporary space with a meticulous and accomplished visual, with all the refinement that Desjardins Bherer usually brings to residential projects.