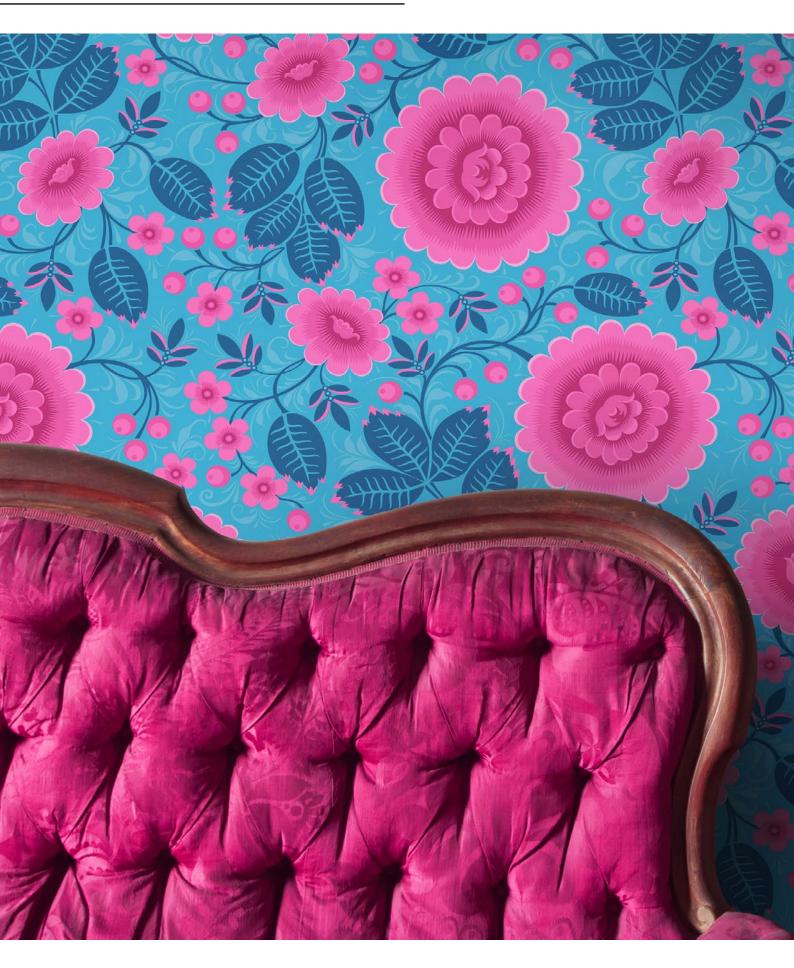

# VELINA TROPICAL

#### by **OLENKA DESIGN**

Velina Tropical is a statement wallpaper. Bold pink flowers offset against a contrasting tropical blue background, complemented by midnight blue leaves. Velina Tropical wallpaper will create a beautiful feature wall in character living rooms, dining rooms or bedrooms.

www.olenkadesign.co.uk

**آموزشگاه انعکاس منبع جدیدترین اطلاعات ، مقالات و دورههای آموزشی دکوراسیون داخلی** 

Enekas.Academy

Enekas.Academy

Since the second second