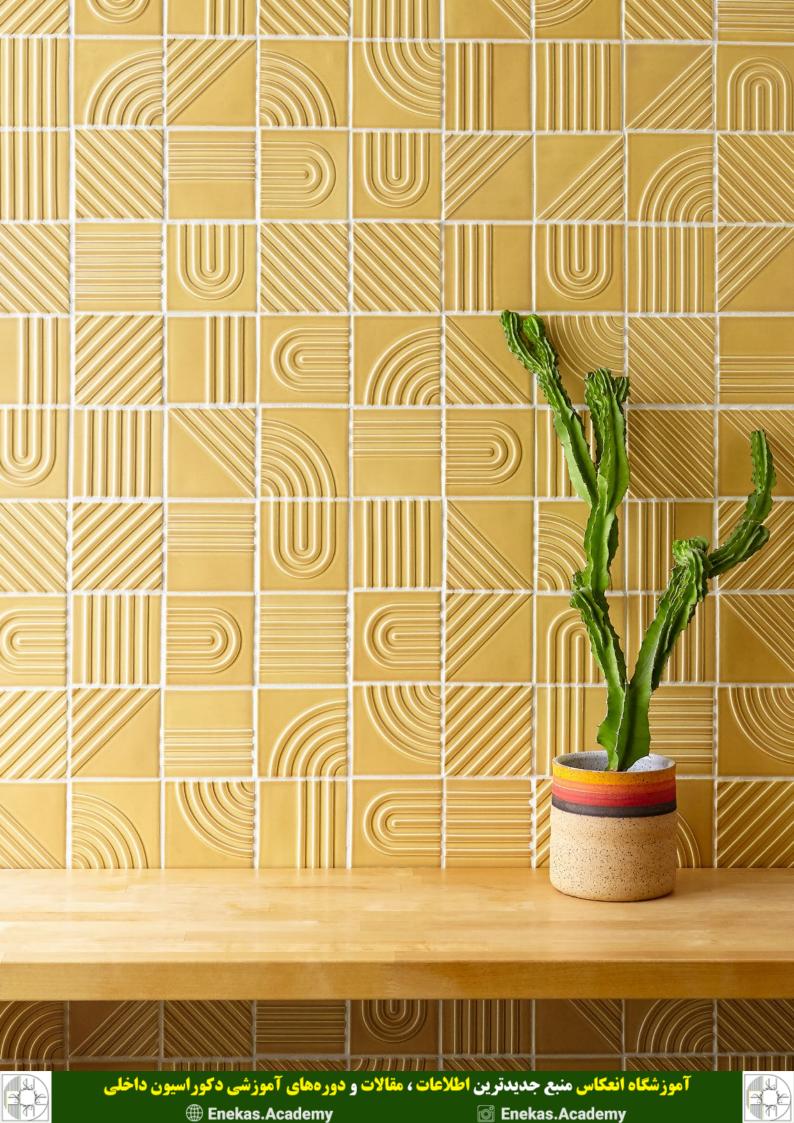

### Kristine Morich x Clayhaus Modern Tile

Signal Tile is a collection of dimensional geometric tile designed to capture your imagination. It begs to you to play with the tiles to design and assemble your own unique space. This collection is a collaboration between Clayhaus Modern Tile and Portland-based designer, Kristine Morich. The range of six individual tiles can be applied in continuous repeats or combined to create bespoke patterns. Signal is both modern and playful, falling right in line with all the beautiful product available through Clayhaus.

Clayhaus Modern Tile is a labor of love founded by the husband and wife team Jason and Megan Coleman. As artisans, they develop products that inspire us. At their Portland, Oregon studio all of their products and glazes are handcrafted and made to order. Each individual tile is uniqueócrafted one at a time by their team of passionate artisans.

#### About Kristine Morich

Kristine Morich is a Portland-based multidisciplinary designer that specializes in product, lighting, and furniture design. While studying at the Rhode Island School of Design, Kristine fell in love with the materiality and process of ceramics. She was hooked after the first kiln she fired and established her own studio in 2008. Kristine is inspired by how pattern can enhance or alter a feeling of space within an interior. The combination of line, composition, and color can help to create a sense of movement and space. This marriage of process, materials, and graphic design is very important for all of her products, which perfectly aligns with the Clayhaus philosophy.