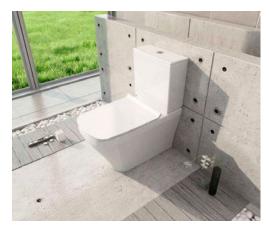

For the comfort of your daily usage, a water closet that you feel at ease to use is what you want. Duravit Durastyle offers impressively modern yet timeless WC design. The close-coupled water closet has a projection of only 63cm & yet, the seat cover is spacious. The seat covers are optionally available with SoftClose technology and designed to be slim & user-friendly. The toilet will appear particularly compact with a proportional sized WC ideal for a small bathroom.