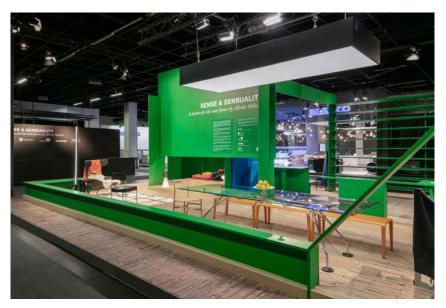

# FUTURE KITCHEN PRESENTED DESIGNS FOR KITCHEN APPLIANCES AND ACCESSORIES IN AUGMENTED REALITY

he installation with its green-painted shelving, walls and surfaces had something of the fascination of a green screen studio: Future Kitchen was created by star designer Alfredo H‰berli for LivingKitchen, which was co-located this year with imm cologne and recently came to an end. But the installation lived up to its promise and gave visitors a visionary perspective on the kitchen in the not-so-distant future. It is a future in which the kitchen is still very much the centre of home life. But in addition to its traditional functions as a place for food preparation and socialising, it is also home to a different culture because in Alfredo H‰berliís Future Kitchen a more mindful approach to the use of resources is transformed into an everyday ritual. H‰berliís thinking also goes further in another respect: in his vision, it is not just media that become mobile. Once fixed appliances such as the cooker and oven migrate from one place to another with the users in his Future Kitchen, or they are repositioned to save space.

Communicating a vision like this calls for unconventional forms of presentation. Many visitorsí initial response to Future Kitchen was irritation because the designerís bold and, in some respects, radical design for tomorrowis kitchen largely dispensed with kitchen furniture and other elements of equipment. With the exception of a long glass table, a scattering of chairs and a recliner, there were hardly any real products on display in the green architecture. Its long, high walls of shelving, designed for food storage, brought to mind a bakery display counter. The sleeping and bathing areas were both only represented symbolically in the form of spread-out sleeping bags and a mobile toilet cabin. The cabin doubled as a selfie box, and its blue colour gave photos a space travel look ñ a detail that reveals the true character of the installation by the witty cult designer.

Future Kitchen presented designs for kitchen appliances and accessories in augmented reality but their initial irritation was quickly followed by inspiration. With the aid of audio guides, the screens of the tablets provided for the installationís

visitors allowed H‰berliís fantastical world of ideas to unfold. In augmented reality, appliances and accessories whose concepts and designs could hardly have been more unorthodox appeared in the appropriate places in the kitchen.

The designer created a total of eleven kitchen gadgets and appliances for Future Kitchen. By scanning one of the QR codes positioned on the green surfaces, Future Kitchen visitors could discover the designs on a smart device. They included a transparent, horizontal refrigerator, developed by Alfredo H‰berli in collaboration with Samsung. The appliance is designed to ensure that all the food and drink stored inside is always visible, thus avoiding unnecessary opening and searching. H‰berli proposed that the energy released when the fridge door is opened could be fed into an integrated lower storage area that serves as a warming rack for tableware. A trapezoid-shaped, ultra-thin, portable hotplate, developed by the designer in partnership with Schott Ceran, also featured among the designs. It can be positioned anywhere and has a dual function: it both cooks and keeps meals warm. In H‰berliís vision of tomorrowís kitchen, the oven can descend from the ceiling when required. His oven is also transparent so that everything going on inside is visible at all times, which reduces heat losses from unnecessary opening of the door. Additional products were developed or integrated with partners including the manufacturers Alias, arwa, Astep, Atelier Pfister, Baltensweiler, Flos, New Tendency and Petersen Tegl. H‰berli made resource conservation the key concept on which all the product designs were based.

#### A Kitchen With A Vegetable Garden And A Flying Oven

In the holistic installation of a model home, the kitchen area appeared immediately alongside the entrance. The designer hinted at a garden for crop plants flanking it. But it was the kitchen that occupied a large and prominent position within the installation. For H‰berli, this room has always been and will remain the centre of the home. The Swiss designer was delighted to receive the invitation from Koelnmesse to design Future Kitchen: iThe request from Koelnmesse was naturally an honour for me. As a designer, lím always working on developing tomorrow's kitchen. I deliberately want to elevate my design to a certain level of abstraction because the times in which we are living are moving incredibly fast. I therefore decided to base my design for Future Kitchen on a blend of minimalist architecture and virtual reality. As such, the majority of the kitchen can be seen only virtually in augmented reality.