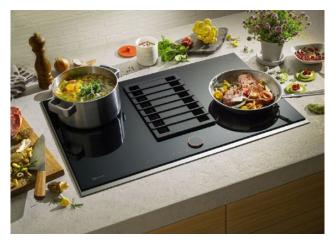

## hansgrohe SilicaTec Granite Sinks. New design standards in your kitchen.

hansgrohe quality for lasting enjoyment in the kitchen - made in Germany.

Designed by award-winning Phoenix Design

**Hansgrohe Pte Ltd** 

Pleasing to the touch

Non-porous surface

Water consumption: 4.80 litres/min Type of product: Sink/Bib Taps and Mixers Brand: Hansgrohe Model: M7119+H200 (73804E) Registration number: SKT/BT-2017/022525

**Authorised Dealers:** Bretz & Co Pte Ltd: 1 Nassim Road, #01-02, 1 Nassim, Tel: 6336 9926 Homeplus 2000 Building Products: 312 Changi Road, Tel: 6846 8749 Home & Bathroom Bldg Products Pte Ltd: 566 Balestier Road, Tel: 6253 4655 Homewerkz Pte Ltd: 28 Sin Ming Lane, #03 144/145, Midview City, Tel: 6659 5955