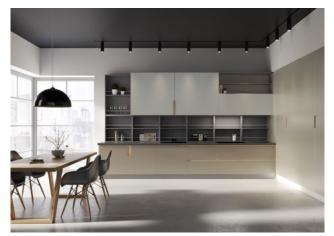

# DESJARDINS BHERER OFFICE

Text & photos by **Desjardins Bherer** 

#### **Project Details**

Designer: Desjardins Bherer Project Manager: Katherine Ste-Marie Cabinet Makers: Crul Design Stones: Atelier Stone Age Tiles: Stonetile Plumbing: Batimat Lighting: Triede Design and Artemide Arts: Pierre Francois Ouellet Gallery (Edward Maloney) and Latitude Nord (Paola Lenti) Carpets: Nouraie Carpets End of Project Date: October 2017 Photographer: Adrien Williams Desjardins Bherer has developed the interiors of a mixed-use tower: The Brickfields, located in Griffintown. It was natural to settle there when it came time to relocate its offices.

Newly owners of this 1,400-square-foot commercial condo on the third floor, they set their sights on a free space with challenges. Imposing columns, strip of windows in the west side due to the buildings below, windows following the roof slope of a heritage building in the north side, three ventilation units to conceal, acoustic deficiencies and plumbing already distributed.

A central volume is created. It allows to house the bathroom and the material library. Against this one, at the entrance, is the reception area. On the next side, alcoves are created to house large integrated libraries that will serve the studio space. On the third side will come the integrated kitchen, also open on the studio. Its islet enlarged the kitchen area and serves well to spontaneous meetings. It is by browsing this open C-shaped space that the panorama of the city is revealed. At the far end, behind a huge

آموزشگاه انعکاس منبع جدیدترین اطلاعات ، مقالات و دورههای آموزشی دکوراسیون داخلی Enekas.Academy 💿 🔞

Enekas.Academy

Since the second second

glass door, the bright conference room emerges, whose completely glazed wall overlooks the inner courtyard. Circulation and light travel through these spaces from one end to the other, without obstacles.

The colour palette is neutral, the open area is punctuated by desks. The surrounding white colour and the order give free rein to the creation in the studio. The ash desks yellowed by the years are now dyed gray. Visual and acoustic screens are custom designed to reduce the echo arising from the large glass windows and concrete surfaces. The integrated cabinets, all mat black, unite with the rooms' doors. They create a set and connect the spaces together. The faithful suppliers are involved in this office showroom: fetish lights, vanity and kitchen dressed with a Quebec stone, furniture made by local artisans, works of art, carpets, etc. Items recalling the decor of the studio over the years unite with new acquisitions.

The result is a contemporary space with a meticulous and accomplished visual, with all the refinement that Desjardins Bherer usually brings to residential projects.