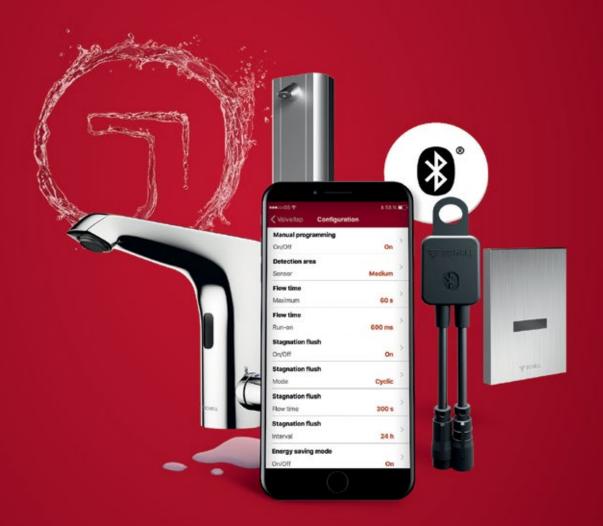

### App to configure your tap! The SSC Bluetooth<sup>®</sup> module from SCHELL.

The SSC Bluetooth<sup>®</sup> module offers an easy way to set parameters on electronic SCHELL fittings with a smartphone or tablet. Not just user-friendly but also a real time saver. The module even offers additional functionality for the programming of stagnation flushes. Safe drinking water hygiene with SCHELL's smart, 'Made in Germany' quality.

### SAFEGUARDING DRINKING WATER HYGIENE AND SAVING VALUABLE TIME WITH THE SSC BLUETOOTH® MODULE FROM SCHELL

Together with the free app SCHELL has developed for iOS and Android, the SSC Bluetooth® module offers installers a modern tool for parameter configuration. The module is also able to offer additional functionality for the programming of stagnation flushes. The SSC Bluetooth® module enables data transfers between the smartphone or tablet and the SCHELL fitting via a direct wireless connection.

The electronic fittings are delivered with factory settings for parameters such as flow time and sensor range, for example, and these settings can be adjusted to match local requirements. The SCHELL SSC Bluetooth® module takes the legwork out of programming settings. The module is simply installed between the fitting and the power supply, and parameter setting for the fitting is then immediately available via smartphone or tablet. The SSC Bluetooth® module can then be removed once the settings are made.

If the SSC Bluetooth® module is left permanently installed on the fitting, however, extra functions are then available for stagnation flushes. Various flush operations can then be scheduled during the week at any time of the day and with different durations for each stagnation flush. The last 64 flushes are documented and stored by the Bluetooth® module. This data can be read out using the app and can be sent via email if required.