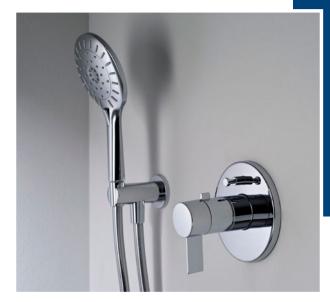

### App to configure your tap! The SSC Bluetooth<sup>®</sup> module from SCHELL.

The SSC Bluetooth<sup>®</sup> module offers an easy way to set parameters on electronic SCHELL fittings with a smartphone or tablet. Not just user-friendly but also a real time saver. The module even offers additional functionality for the programming of stagnation flushes. Safe drinking water hygiene with SCHELL's smart, 'Made in Germany' quality.

Your contact Schell S.E.A Pte Ltd Mrs. Estin Hoon 316 Tanglin Road #02-01 Phoenix Park Block G Singapore 247978

▶ +65 6661 0642
➡ +65 9855 8869
➡ estin.hoon@schell.sg

SCHELL

No. 1 in Europe Made in Germany www.schell.eu