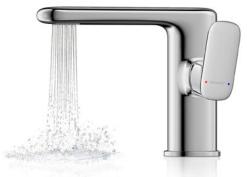

### BRAVAT WINS FOUR IF DESIGN AWARDS IN 2019

A fter an intensive international jury panel of 67 design experts in this year's iF awards, BRAVAT took home a total of four awards for the following products: AETHER, JODORE, AORI, and CORDILLERAS.

#### **AORI Basin Mixer**

AORI mixers maximize square and round elements to evoke visual enjoyment. The mixer comes with modern lines, an ergonomic design, and an ingenious design which allows it to change its water flow from traditional stream to a rainfall-like spray. The rainfall water flow feels like a thousand water drops massaging your hands. What makes the design stand out more is that it saves water as well. Aori gives you an approachable bathroom experience rather than an industrial product.