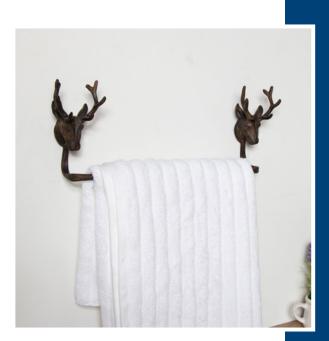

### RUSTIC STAG HEAD BATHROOM TOWEL RAIL

www.melodymaison.co.uk

Give your towels the perfect home with this rustic towel rail. Wall mounted design with stag head detail on the end for a rustic finish. A great addition to our stag decor and home accessories this will be perfect for hanging towels on in your bathroom or even in the kitchen for tea towels. Make your home perfect with our range of rails hooks and rings perfect for the bathroom and kitchen. Made from metal and finished in a rustic brown colour to give the appearance of age. A great addition to our range of gifts and home accessories make your home perfect.