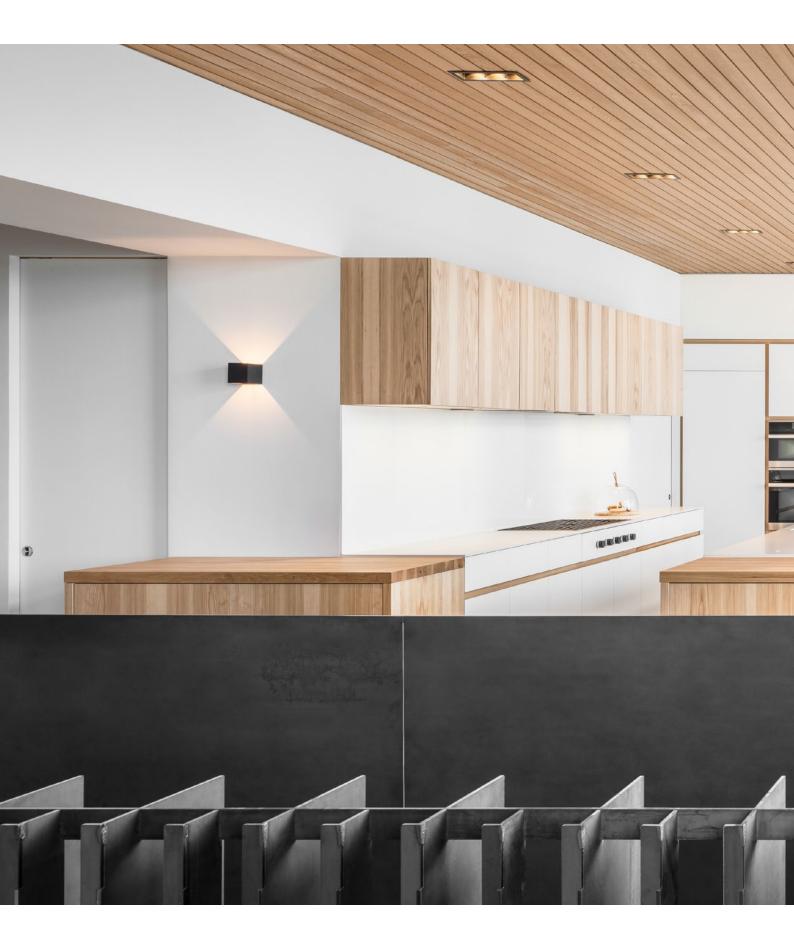

### LONGS HORIZONTALS

Text & photos by Thellend Fortin Architectes

**Project Details** 

Location: Petite-Rivière-Saint-François, Québec, Canada Budget: Private Project End Date: 2017 Area: 490m<sup>2</sup> Client: Private Architects: Thellend Fortin Architectes Designers: Thellend Fortin Architectes Project Manager: Lisa-Marie Fortin et Louis Thellend Structural Engineer: Paul-Henry Boutros, NCK inc. Photographer: Charles Lanteigne Inspiration for this home comes from the majestic landscape of the St. Lawrence River estuary, visible from the rocky headland on which it is located. Built on a steep slope and unobtrusive on the street side, the house is completely open to the river, unfolding toward the horizon.

Spatially, rooms are organized around an inverted plan that locates bedroom suites at the garden level. Set in concrete, they are anchored in the site's topography. At ground level, living spaces panelled in light wood, each one leading into the next, are characterized by different heights that allow definition of different uses. The dining room, airy and full-windowed, pulls away from the main building as it soars toward the horizon. Massive, vertical concrete chimneys provide a striking contrast with transparent openings and the lightness of wooden volumes built on an overhang.