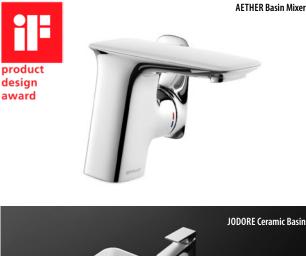

### BRAVAT WINS FOUR IF DESIGN AWARDS IN 2019

A fter an intensive international jury panel of 67 design experts in this year's iF awards, BRAVAT took home a total of four awards for the following products: AETHER, JODORE, AORI, and CORDILLERAS.

#### **AETHER Basin Mixer**

The AETHER faucet combines a curved glass finish with a streamlined metal faucet body. The ultra-thin edges of the curved glass create a distinctive texture that completes the aesthetic of the faucet. The ergonomic ultra-thin handle is stylish yet is very comfortable to manipulate. The Aether basin faucet is designed to enhance the overall quality of the bathroom with its gentle glass finish and forward slanting lines that is suitable for almost all bathroom styles.