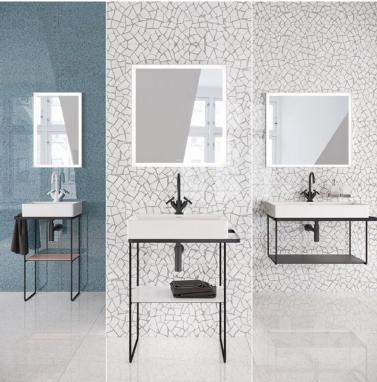

### MAXIMISING BATHROOM (CFS) $\mathbb{S}$

Text & photos by Econflo Systems

Nowadays, residential developments are getting smaller & so is your bathroom space. To fully utilise the space in the bathroom & to maximise the enjoyment of using the bathroom, the planning & design of your basins, water closets & showers are important.

At the basin area, Duravit DuraSquare ceramic wash basins effortlessly bring together sleek minimalist design and practicality. The rims are created to be just five millimetres thick which maximises the size of the basin without compromising the quality. It is made from a robust material called DuraCeram®.

The subtle shape of this basin can be integrated with a metal console. Available in modern matt black or chrome, this helps open up the space and make the bathroom appear bigger. The metal console is height-adjustable with an optional left or right hand towel rail. A practical glass shelf either floor standing or wall-mounted can be added below for more storage space.