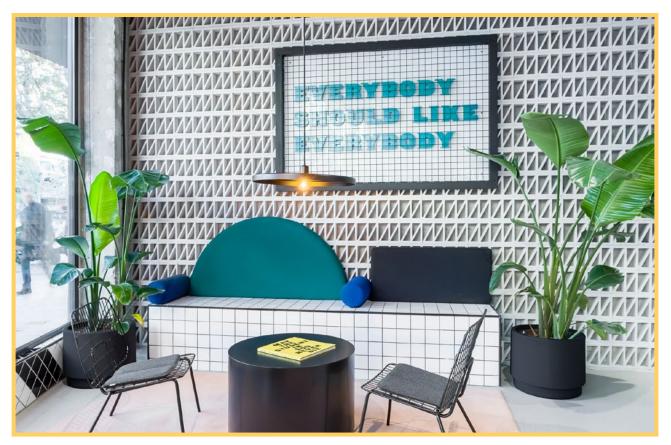

# DESJARDINS BHERER OFFICE

Text & photos by **Desjardins Bherer** 

#### **Project Details**

Designer: Desjardins Bherer Project Manager: Katherine Ste-Marie Cabinet Makers: Crul Design Stones: Atelier Stone Age Tiles: Stonetile Plumbing: Batimat Lighting: Triede Design and Artemide Arts: Pierre Francois Ouellet Gallery (Edward Maloney) and Latitude Nord (Paola Lenti) Carpets: Nouraie Carpets End of Project Date: October 2017 Photographer: Adrien Williams Desjardins Bherer has developed the interiors of a mixed-use tower: The Brickfields, located in Griffintown. It was natural to settle there when it came time to relocate its offices.

Newly owners of this 1,400-square-foot commercial condo on the third floor, they set their sights on a free space with challenges. Imposing columns, strip of windows in the west side due to the buildings below, windows following the roof slope of a heritage building in the north side, three ventilation units to conceal, acoustic deficiencies and plumbing already distributed.

A central volume is created. It allows to house the bathroom and the material library. Against this one, at the entrance, is the reception area. On the next side, alcoves are created to house large integrated libraries that will serve the studio space. On the third side will come the integrated kitchen, also open on the studio. Its islet enlarged the kitchen area and serves well to spontaneous meetings. It is by browsing this open C-shaped space that the panorama of the city is revealed. At the far end, behind a huge

آموزشگاه انعکاس منبع جدیدترین اطلاعات ، مقالات و دورههای آموزشی دکوراسیون داخلی Enekas.Academy 💿 🔞

Enekas.Academy

Since the second second

glass door, the bright conference room emerges, whose completely glazed wall overlooks the inner courtyard. Circulation and light travel through these spaces from one end to the other, without obstacles.

The colour palette is neutral, the open area is punctuated by desks. The surrounding white colour and the order give free rein to the creation in the studio. The ash desks yellowed by the years are now dyed gray. Visual and acoustic screens are custom designed to reduce the echo arising from the large glass windows and concrete surfaces. The integrated cabinets, all mat black, unite with the rooms' doors. They create a set and connect the spaces together. The faithful suppliers are involved in this office showroom: fetish lights, vanity and kitchen dressed with a Quebec stone, furniture made by local artisans, works of art, carpets, etc. Items recalling the decor of the studio over the years unite with new acquisitions.

The result is a contemporary space with a meticulous and accomplished visual, with all the refinement that Desjardins Bherer usually brings to residential projects.