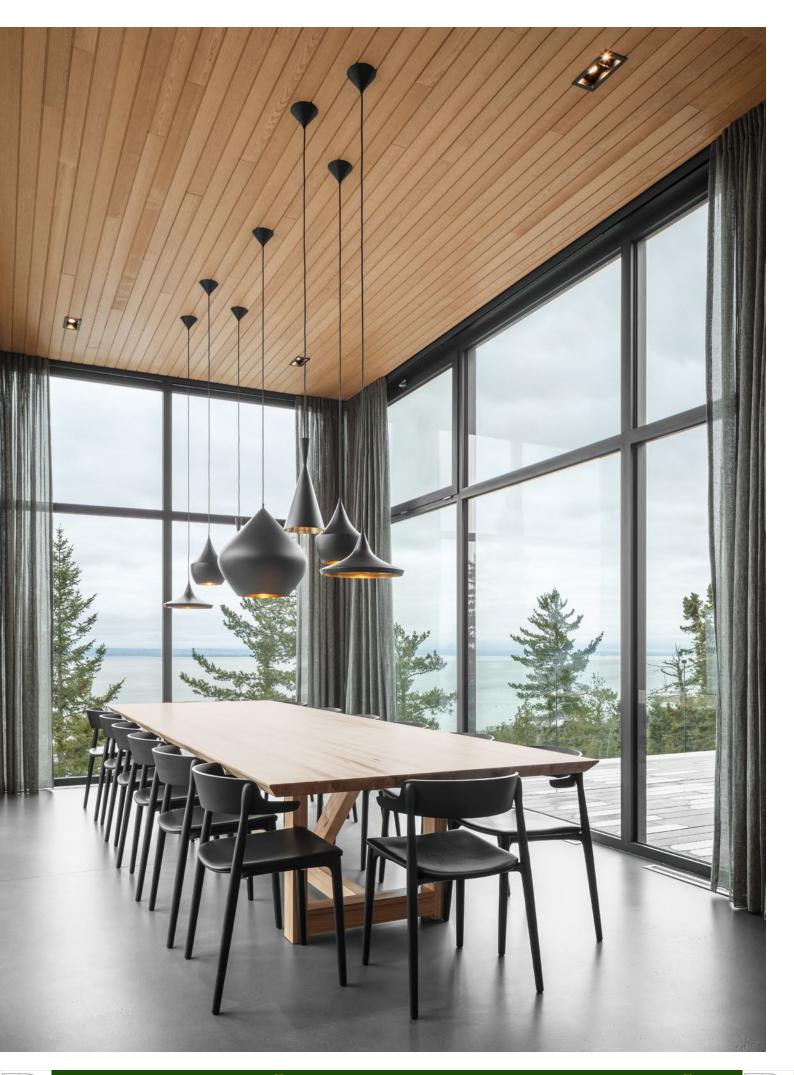

### LONGS HORIZONTALS

Text & photos by Thellend Fortin Architectes

**Project Details** 

Location: Petite-Rivière-Saint-François, Québec, Canada Budget: Private Project End Date: 2017 Area: 490m<sup>2</sup> Client: Private Architects: Thellend Fortin Architectes Designers: Thellend Fortin Architectes Project Manager: Lisa-Marie Fortin et Louis Thellend Structural Engineer: Paul-Henry Boutros, NCK inc. Photographer: Charles Lanteigne Inspiration for this home comes from the majestic landscape of the St. Lawrence River estuary, visible from the rocky headland on which it is located. Built on a steep slope and unobtrusive on the street side, the house is completely open to the river, unfolding toward the horizon.

Spatially, rooms are organized around an inverted plan that locates bedroom suites at the garden level. Set in concrete, they are anchored in the site's topography. At ground level, living spaces panelled in light wood, each one leading into the next, are characterized by different heights that allow definition of different uses. The dining room, airy and full-windowed, pulls away from the main building as it soars toward the horizon. Massive, vertical concrete chimneys provide a striking contrast with transparent openings and the lightness of wooden volumes built on an overhang.