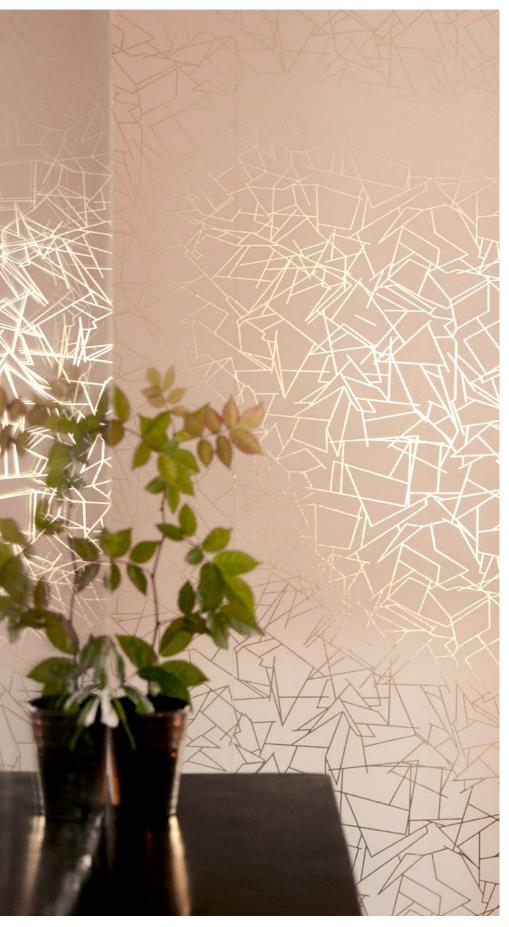

### ANGLES BY ERICA WAKERLY

#### by LIME LACE

The stunning Angles Wallpaper by British designer Erica Wakerly is now available in a brand new, on trend colourway - nude pink and gold. Featuring a stylish geometric design and metallic graphic creating a reflecting elegance, this gorgeous statement wallcovering is sure to bring the glam factor to your home.

www.limelace.co.uk

آموزشگاه انعکاس منبع جدیدترین اطلاعات ، مقالات و دورههای آموزشی دکوراسیون داخلی

Enekas.Academy