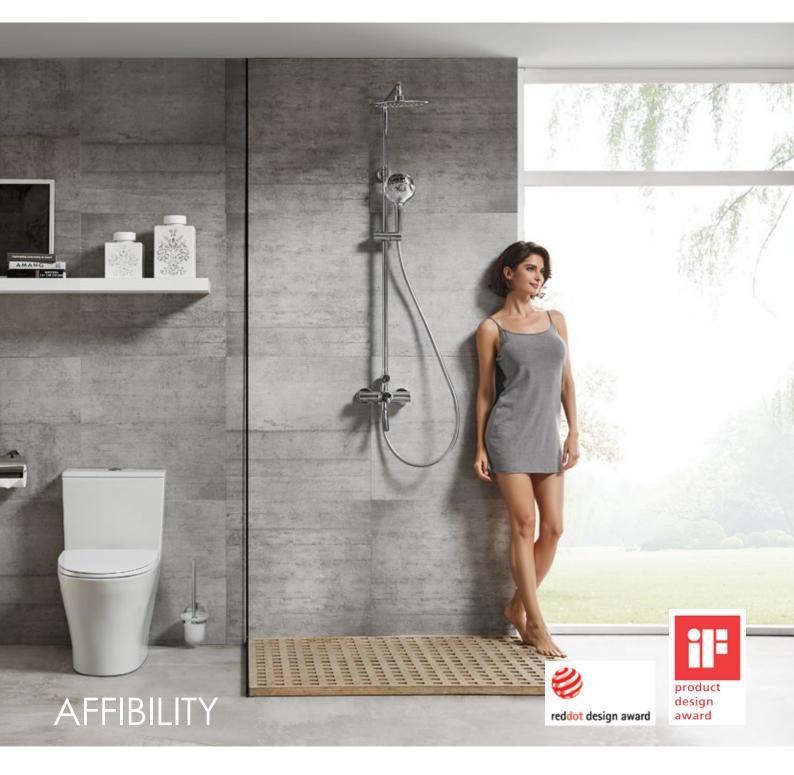

### BRAVAT WINS FOUR IF DESIGN AWARDS IN 2019

A fter an intensive international jury panel of 67 design experts in this year's iF awards, BRAVAT took home a total of four awards for the following products: AETHER, JODORE, AORI, and CORDILLERAS.

Since its founding in 1953, the iF Design Award is a symbol of outstanding design accomplishments that focuses on the innovative power of design. For 65 years, designers and manufacturers have strove to win the internationally renowned iF label for design. The official ceremony included around 2,000 invited guests and was held at the BMW Welt in Munich, Germany, on 15 March 2019 to honour the award winners.

#### **AETHER Basin Mixer**

The AETHER faucet combines a curved glass finish with a streamlined metal faucet body. The ultra-thin edges of the curved glass create a distinctive texture that completes the aesthetic of the faucet. The ergonomic ultra-thin handle is stylish yet is very comfortable to manipulate. The Aether basin faucet is designed to enhance the overall quality of the bathroom with its gentle glass finish and forward slanting lines that is suitable for almost all bathroom styles.

#### **JODORE** Ceramic Basin

JODORE is an ultra-thin ceramic basin designed with soaps, cups, and other small items in mind. Wet items as well as temporarily placed towels and clothes are easily placed on the given storage space. The water channel integrated with the storage is designed to drain the excess water into the basin preventing water accumulation. Jodore's unique nano-coated glaze technology forms an ultra-smooth glaze after high temperature firing making the surface layer smoother and easier to clean.

#### **AORI Basin Mixer**

AORI mixers maximize square and round elements to evoke visual enjoyment. The mixer comes with modern lines, an ergonomic design, and an ingenious design which allows it to change its water flow from traditional stream to a rainfall-like spray. The rainfall water flow feels like a thousand water drops massaging your hands. What makes the design stand out more is that it saves water as well. Aori gives you an approachable bathroom experience rather than an industrial product.

#### CORDILLERAS Ceramic Basin

CORDILLERAS is an ultra-thin ceramic basin with minimalist geometric shapes with two disks stacked like terraced fields. The superimposed ceramic soap dish design can be used to place soaps, cups, and other small items that easily get wet. A water channel in the top disk acts as a drain to prevent water accumulation. Cordilleras' unique nano-coated glaze technology forms an ultra-clean glaze layer after high temperature firing that makes the basin surface smoother and easier to clean.

BRAVAT Singapore is located at 33 Ubi Avenue 3, Vertex #01-06.

For more information, visit www.bravat.com.sg or email them at sales@bravat.com.sg.

AORI Basin Mixer

Enekas.Academy

🞯 Enekas.Academy