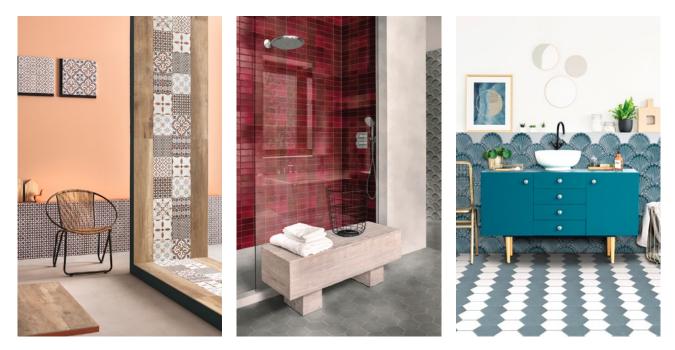

### Kristine Morich x Clayhaus Modern Tile

Signal Tile is a collection of dimensional geometric tile designed to capture your imagination. It begs to you to play with the tiles to design and assemble your own unique space. This collection is a collaboration between Clayhaus Modern Tile and Portland-based designer, Kristine Morich. The range of six individual tiles can be applied in continuous repeats or combined to create bespoke patterns. Signal is both modern and playful, falling right in line with all the beautiful product available through Clayhaus.

Clayhaus Modern Tile is a labor of love founded by the husband and wife team Jason and Megan Coleman. As artisans, they develop products that inspire us. At their Portland, Oregon studio all of their products and glazes are handcrafted and made to order. Each individual tile is uniqueócrafted one at a time by their team of passionate artisans.

#### About Kristine Morich

Kristine Morich is a Portland-based multidisciplinary designer that specializes in product, lighting, and furniture design. While studying at the Rhode Island School of Design, Kristine fell in love with the materiality and process of ceramics. She was hooked after the first kiln she fired and established her own studio in 2008. Kristine is inspired by how pattern can enhance or alter a feeling of space within an interior. The combination of line, composition, and color can help to create a sense of movement and space. This marriage of process, materials, and graphic design is very important for all of her products, which perfectly aligns with the Clayhaus philosophy.