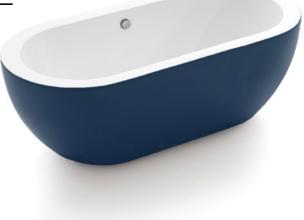

# WILLOW FREESTANDING BATH IN HAGUE BLUE

by Waters Baths of Ashbourne www.watersbaths.co.uk

Relax with Willow - Lower the lights, close the door and escape into a world of tranquility with our sleek, smooth Willow bath. Effortlessly beautiful, its under - stated elegance enhances any bathroom. Crafted from Lucite.