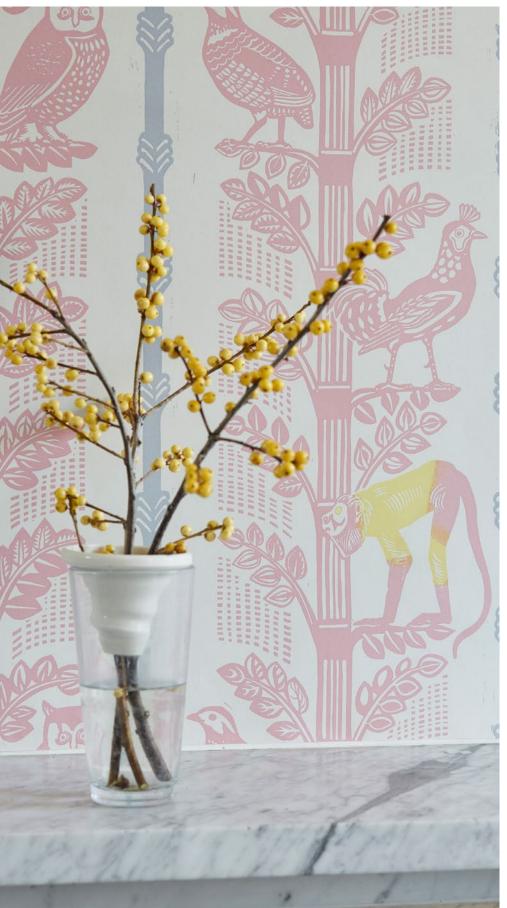

## MONKEYS AND BIRDS BY SHEILA ROBINSON

#### by ST JUDES

'Monkeys and Birds' by printmaker Sheila Robinson (1925-1988) is a 3 colour wallpaper, originating from her linocut blocks, designed in 1958 and printed by hand to decorate the walls of Cage Cottage, the family home in Great Bardfield. A chapter profiling Sheila's work features in 'Bawden, Ravilious and the Artists of Great Bardfield' published by the V&A.

www.stjudesfabrics.co.uk

**آموزشگاه انعکاس منبع جدیدترین اطلاعات ، مقالات و دورههای آموزشی دکوراسیون داخلی** 

Enekas.Academy

Since the second second

THE NO.1 PLATFORM FOR MYANMAR'S BUILDING & CONSTRUCTION INDUSTRY