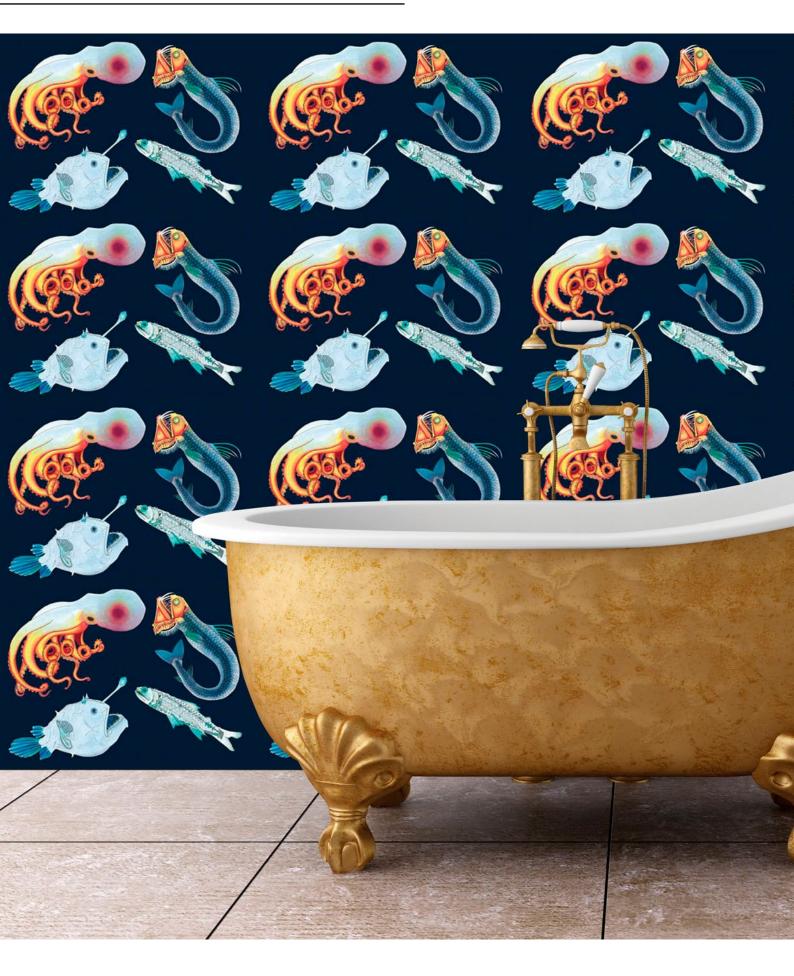

## DEEP SEA WALLPAPER

#### by Wilful Ink

Featuring octopus, angler fish, lantern fish and viperfish, this dark wallpaper is awash with beautiful orange and blue hues. Each luxury wallpaper design has a story hidden in the illustrations if you look for it. These fish swish about in their deep sea dwelling, hunting and being hunted. The illustrations are all taken from original illustrations.