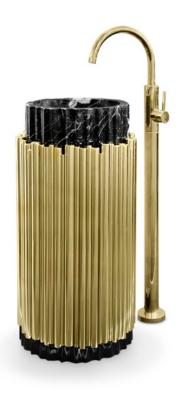

### AQUAE STRATO TETI by Lithos Design www.lithosdesign.com

A scenic freestanding stone basin that reveals all its charm in a decorative motif that develops horizontally across it, creating games of light and shadow with which the natural material achieves its utmost styling expression.

The Aquae collection: the merger of water and stone has given rise to nymph-like stone bathroom furniture clad with 3d textures that demonstrate how claddings can go beyond walls and floors and actually define the other components of a setting as well. The patterns available for application thus make it possible to achieve a stylistic dialogue between all the various components within the same space, for luxurious marble bathrooms.