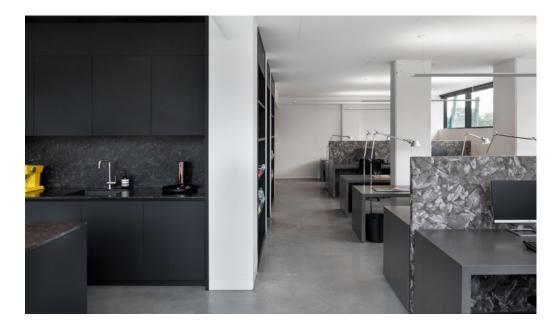

# DESJARDINS BHERER OFFICE

Text & photos by **Desjardins Bherer** 

#### **Project Details**

Designer: Desjardins Bherer Project Manager: Katherine Ste-Marie Cabinet Makers: Crul Design Stones: Atelier Stone Age Tiles: Stonetile Plumbing: Batimat Lighting: Triede Design and Artemide Arts: Pierre Francois Ouellet Gallery (Edward Maloney) and Latitude Nord (Paola Lenti) Carpets: Nouraie Carpets End of Project Date: October 2017 Photographer: Adrien Williams Desjardins Bherer has developed the interiors of a mixed-use tower: The Brickfields, located in Griffintown. It was natural to settle there when it came time to relocate its offices.

Newly owners of this 1,400-square-foot commercial condo on the third floor, they set their sights on a free space with challenges. Imposing columns, strip of windows in the west side due to the buildings below, windows following the roof slope of a heritage building in the north side, three ventilation units to conceal, acoustic deficiencies and plumbing already distributed.

A central volume is created. It allows to house the bathroom and the material library. Against this one, at the entrance, is the reception area. On the next side, alcoves are created to house large integrated libraries that will serve the studio space. On the third side will come the integrated kitchen, also open on the studio. Its islet enlarged the kitchen area and serves well to spontaneous meetings. It is by browsing this open C-shaped space that the panorama of the city is revealed. At the far end, behind a huge

آموزشگاه انعکاس منبع جدیدترین اطلاعات ، مقالات و دورههای آموزشی دکوراسیون داخلی Enekas.Academy 💿 🔞

Enekas.Academy

Since the second second

glass door, the bright conference room emerges, whose completely glazed wall overlooks the inner courtyard. Circulation and light travel through these spaces from one end to the other, without obstacles.

The colour palette is neutral, the open area is punctuated by desks. The surrounding white colour and the order give free rein to the creation in the studio. The ash desks yellowed by the years are now dyed gray. Visual and acoustic screens are custom designed to reduce the echo arising from the large glass windows and concrete surfaces. The integrated cabinets, all mat black, unite with the rooms' doors. They create a set and connect the spaces together. The faithful suppliers are involved in this office showroom: fetish lights, vanity and kitchen dressed with a Quebec stone, furniture made by local artisans, works of art, carpets, etc. Items recalling the decor of the studio over the years unite with new acquisitions.

The result is a contemporary space with a meticulous and accomplished visual, with all the refinement that Desjardins Bherer usually brings to residential projects.