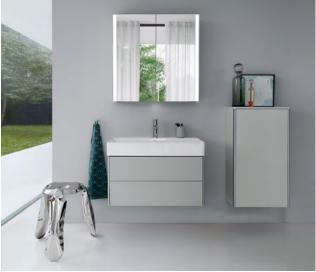

### MAXIMISING BATHROOM (CFS) $\mathbb{S}$

Text & photos by Econflo Systems

Nowadays, residential developments are getting smaller & so is your bathroom space. To fully utilise the space in the bathroom & to maximise the enjoyment of using the bathroom, the planning & design of your basins, water closets & showers are important.

At the basin area, Duravit DuraSquare ceramic wash basins effortlessly bring together sleek minimalist design and practicality. The rims are created to be just five millimetres thick which maximises the size of the basin without compromising the quality. It is made from a robust material called DuraCeram®.

The subtle shape of this basin can be integrated with a metal console. Available in modern matt black or chrome, this helps open up the space and make the bathroom appear bigger. The metal console is height-adjustable with an optional left or right hand towel rail. A practical glass shelf either floor standing or wall-mounted can be added below for more storage space.