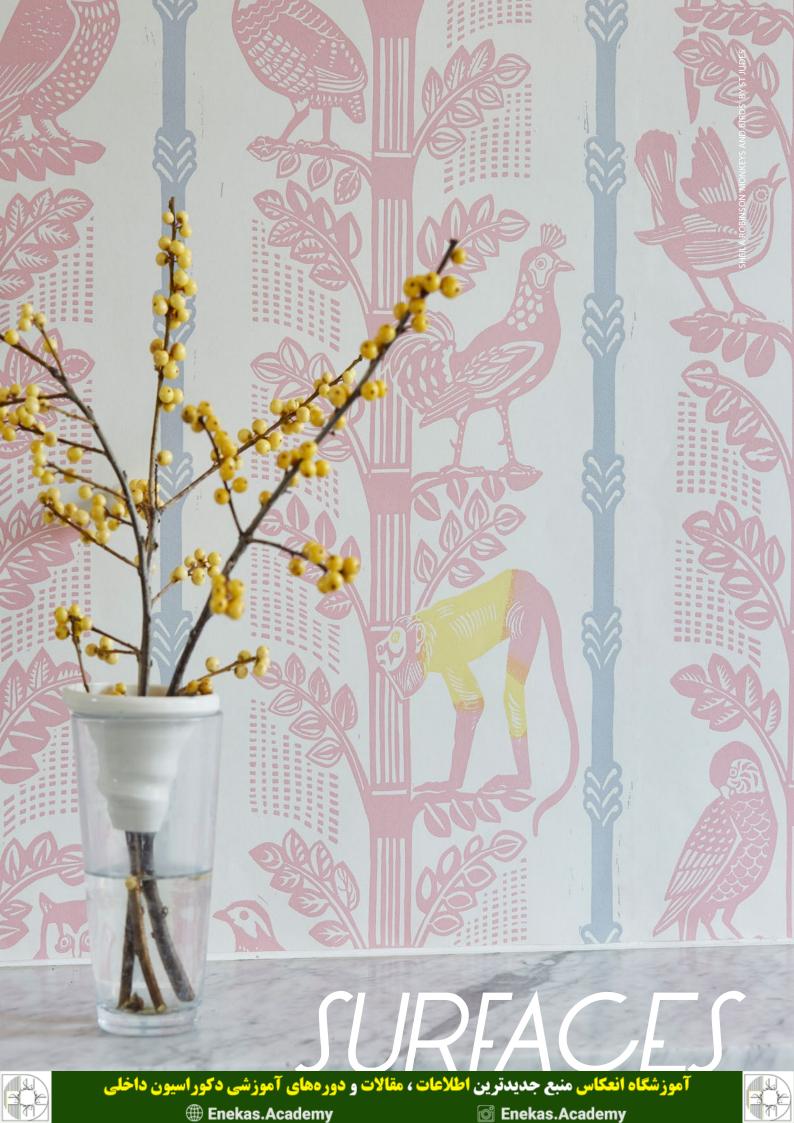

## MONKEYS AND BIRDS BY SHEILA ROBINSON

#### by ST JUDES

'Monkeys and Birds' by printmaker Sheila Robinson (1925-1988) is a 3 colour wallpaper, originating from her linocut blocks, designed in 1958 and printed by hand to decorate the walls of Cage Cottage, the family home in Great Bardfield. A chapter profiling Sheila's work features in 'Bawden, Ravilious and the Artists of Great Bardfield' published by the V&A.