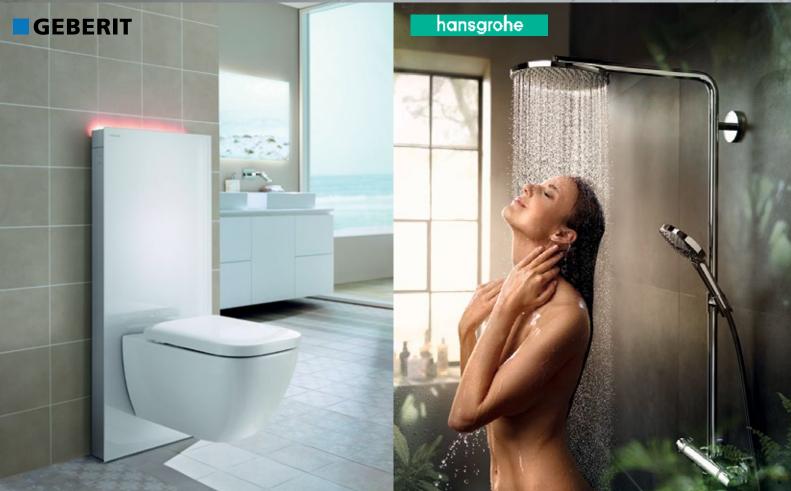

**آموزشگاه انعکاس منبع جدیدترین اطلاعات ، مقالات و دورههای آموزشی دکوراسیون داخلی** Enekas.Academy

For your shower, Hansgrohe Raindance E Showerpipe with ShowerTablet offers convenience and ergonomic design that will enliven the limited bathroom space. ShowerTablets that comes in White or Chrome finish are flexible exposed thermostatic shower mixer with a practical-sized glass shelf area to place shower toiletries. This combination is the intuitive solution in getting the most enjoyment out of the Rain shower while utilising the multifunctional space.