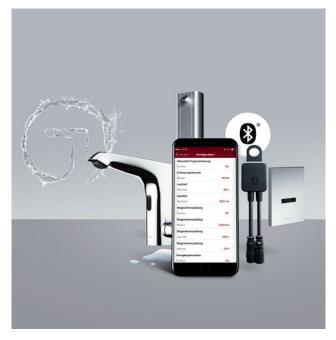

### SAFEGUARDING DRINKING WATER HYGIENE AND SAVING VALUABLE TIME WITH THE SSC BLUETOOTH® MODULE FROM SCHELL

Together with the free app SCHELL has developed for iOS and Android, the SSC Bluetooth® module offers installers a modern tool for parameter configuration. The module is also able to offer additional functionality for the programming of stagnation flushes. The SSC Bluetooth® module enables data transfers between the smartphone or tablet and the SCHELL fitting via a direct wireless connection.

The electronic fittings are delivered with factory settings for parameters such as flow time and sensor range, for example, and these settings can be adjusted to match local requirements. The SCHELL SSC Bluetooth® module takes the legwork out of programming settings. The module is simply installed between the fitting and the power supply, and parameter setting for the fitting is then immediately available via smartphone or tablet. The SSC Bluetooth® module can then be removed once the settings are made.

If the SSC Bluetooth® module is left permanently installed on the fitting, however, extra functions are then available for stagnation flushes. Various flush operations can then be scheduled during the week at any time of the day and with different durations for each stagnation flush. The last 64 flushes are documented and stored by the Bluetooth® module. This data can be read out using the app and can be sent via email if required.

Thanks to SCHELL, the health of users of public sanitary facilities is protected while also ensuring that the drinking water system stays safe and hygienic with regular stagnation flushes. For SCHELL, 'Responsibility for health' is more than just a tagline: it is something the company has dedicated its business to for many years. This is why the family-run company, now in its 3<sup>rd</sup>

generation, only ever uses materials that are safe for drinking water in its products – from regulating angle valves to fittings for washbasins, showers, WCs and urinals.

For over 90 years, technical architects, installers, property owners and operators alike have turned to SCHELL when faced with the need to fit out high-quality WCs, showers and washrooms. Fields of application range from very high-traffic properties such as stadiums and sports venues to the challenging environments in schools and day nurseries, and also include the premium sector of hotels, shopping centres and museums. The outstanding power to innovate and first-class quality offered by products from this multiple award-winning company are also clearly visible in the SSC Bluetooth<sup>®</sup> module. Following the company's opening of its Singapore subsidiary three years ago, sanitary professionals in the city state now also benefit directly from SCHELL's intelligent solutions.