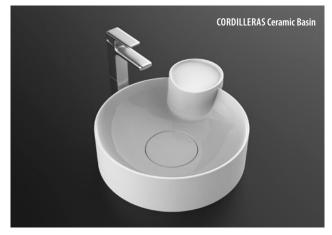

### BRAVAT WINS FOUR IF DESIGN AWARDS IN 2019

A fter an intensive international jury panel of 67 design experts in this year's iF awards, BRAVAT took home a total of four awards for the following products: AETHER, JODORE, AORI, and CORDILLERAS.

#### CORDILLERAS Ceramic Basin

CORDILLERAS is an ultra-thin ceramic basin with minimalist geometric shapes with two disks stacked like terraced fields. The superimposed ceramic soap dish design can be used to place soaps, cups, and other small items that easily get wet. A water channel in the top disk acts as a drain to prevent water accumulation. Cordilleras' unique nano-coated glaze technology forms an ultra-clean glaze layer after high temperature firing that makes the basin surface smoother and easier to clean.