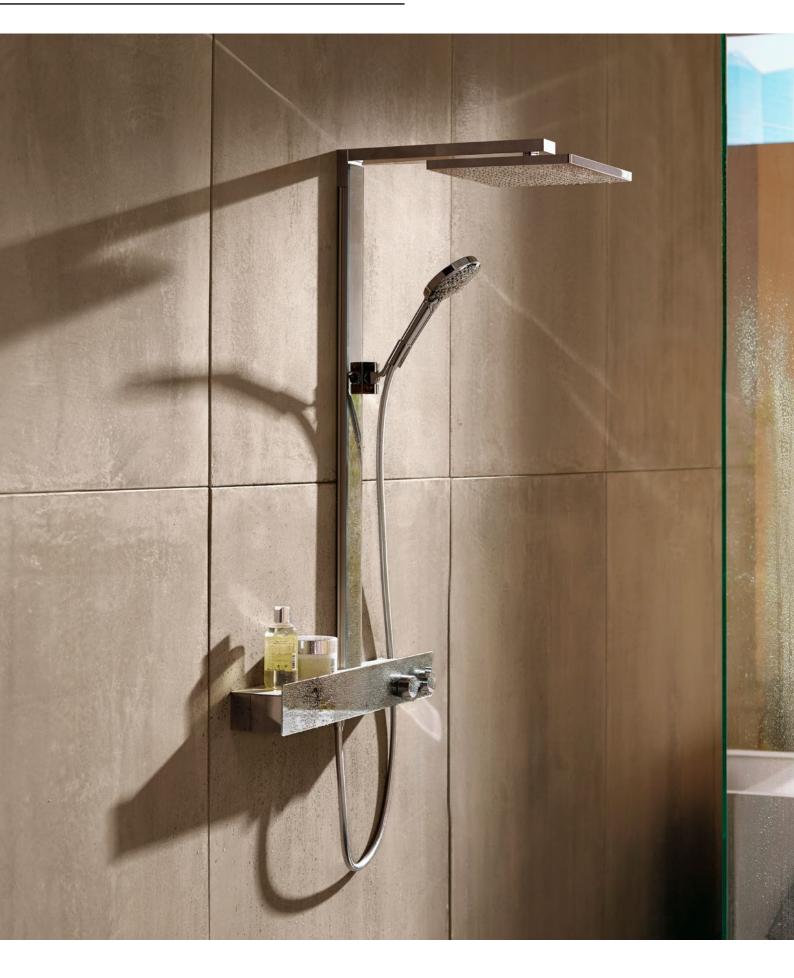

**آموزشگاه انعکاس منبع جدیدترین اطلاعات ، مقالات و دورههای آموزشی دکوراسیون داخلی** Enekas.Academy

For your shower, Hansgrohe Raindance E Showerpipe with ShowerTablet offers convenience and ergonomic design that will enliven the limited bathroom space. ShowerTablets that comes in White or Chrome finish are flexible exposed thermostatic shower mixer with a practical-sized glass shelf area to place shower toiletries. This combination is the intuitive solution in getting the most enjoyment out of the Rain shower while utilising the multifunctional space.