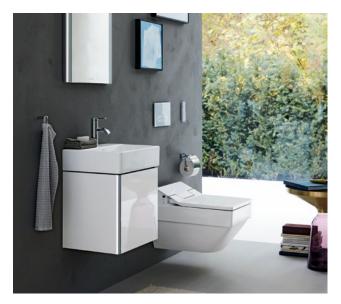

### LAUFEN'S NEW PREMIUM TOILET, THE CLEANET RIVA

he Cleanet Riva shower toilet features an integrated, highquality ceramic design and technically sophisticated, userfriendly solutions.

Laufen has successfully integrated all the technology in the closed ceramic body to create a classic aesthetic for beautiful bathroom interiors. The key feature of the premium toilet is its wide range of intuitive shower functions. The Cleanet Riva uses a clever operating concept on two levels: In everyday use, the shower toilet is operated by pushing or twisting the stainless steel rotary button at the side. The user can also select the basic or detailed settings using the touch screen remote control.

The Cleanet Riva is the only shower toilet to feature a multi-stage hygiene concept in which the whole water circulation system is also thermally cleaned at regular intervals. For easy cleaning of the toilet, the design is joint-free and the ceramic has been treated with dirt-repellent LCC. The seat and lid also feature a quick-release function. The Cleanet Riva flushes powerfully for a clean finish, making a flushing rim and tunnel unnecessary.

With a reduced compact design like a normal toilet, the Cleanet Riva has a closed ceramic body that conceals water and electric supply. The rimless shape of the toilet along with the LCC ceramic surface refinement, makes it hygienic and easy to clean. Having an intuitive operation using the rotary button or remote control, users have a multitude of options that includes having a very strong yet gentle shower jet, or using the extra power mode which dispenses a jet of 5.6 litres per minute. The toilet is also equipped with a separate button for a softer lady shower jet.

The Cleanet Riva goes through a thorough cleaning of the nozzle before and after every use. The nozzle, fully recessed behind a cover is exchangeable. Other than having different programmable user profiles, the toilet is also equipped with an automatic air purifier with active carbon filter and an LED night light with signaling function. This low energy consumption toilet is integrated with self-cleaning functions with thermal cleaning and automated descaling. The Cleanet Riva has a removable Duroplast seat and cover (wireless) with a lowering system to ensure ease of use.

Peter Wirz, the designer of the Cleanet Riva said, "The Cleanet For more information, visit www.laufen.com.

Riva was designed with a vision of pure simplicity at the forefront of our work. Consumers do not want an electronic toilet that looks like a machine. That is why we have made the Riva as slim and as elegant as possible, in the ceramic unibody design of a classic toilet. We deliberately kept its innovative technology in the background. Only the intuitive stainless steel rotary button hints at the superior comfort and hygiene of the toilet. As designers, we know of no other shower toilet that combines both function and design for such a high level of hygiene. Cleanliness has been considered in every aspect of the design."