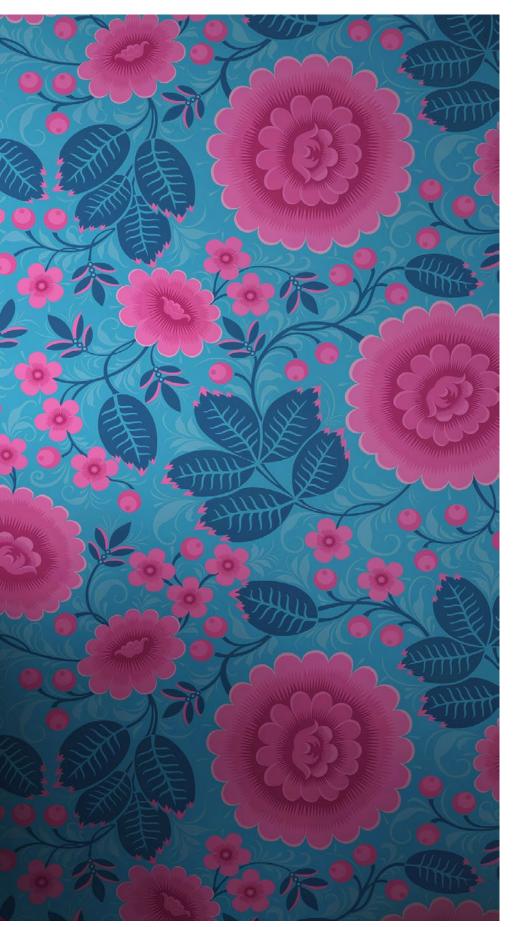

# VELINA TROPICAL

#### by **OLENKA DESIGN**

Velina Tropical is a statement wallpaper. Bold pink flowers offset against a contrasting tropical blue background, complemented by midnight blue leaves. Velina Tropical wallpaper will create a beautiful feature wall in character living rooms, dining rooms or bedrooms.

www.olenkadesign.co.uk

**آموزشگاه انعکاس منبع جدیدترین اطلاعات ، مقالات و دورههای آموزشی دکوراسیون داخلی** 

Enekas.Academy

Enekas.Academy

Since the second second