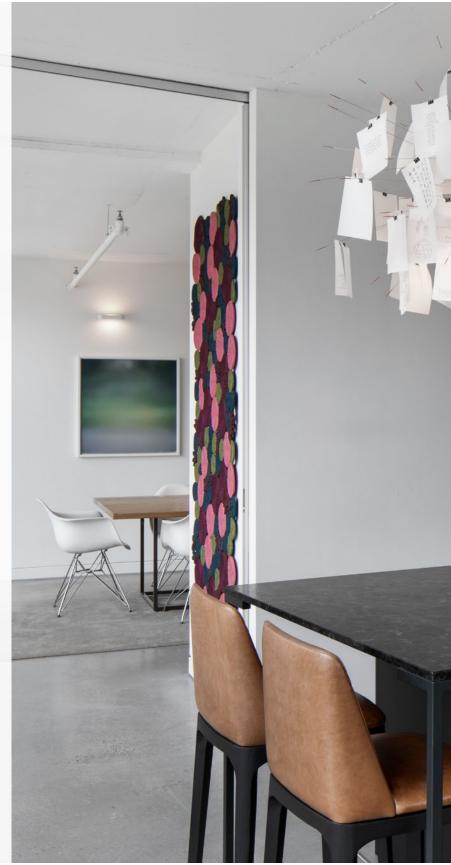

# DESJARDINS BHERER OFFICE

Text & photos by **Desjardins Bherer** 

#### **Project Details**

Designer: Desjardins Bherer Project Manager: Katherine Ste-Marie Cabinet Makers: Crul Design Stones: Atelier Stone Age Tiles: Stonetile Plumbing: Batimat Lighting: Triede Design and Artemide Arts: Pierre Francois Ouellet Gallery (Edward Maloney) and Latitude Nord (Paola Lenti) Carpets: Nouraie Carpets End of Project Date: October 2017 Photographer: Adrien Williams Desjardins Bherer has developed the interiors of a mixed-use tower: The Brickfields, located in Griffintown. It was natural to settle there when it came time to relocate its offices.

Newly owners of this 1,400-square-foot commercial condo on the third floor, they set their sights on a free space with challenges. Imposing columns, strip of windows in the west side due to the buildings below, windows following the roof slope of a heritage building in the north side, three ventilation units to conceal, acoustic deficiencies and plumbing already distributed.

A central volume is created. It allows to house the bathroom and the material library. Against this one, at the entrance, is the reception area. On the next side, alcoves are created to house large integrated libraries that will serve the studio space. On the third side will come the integrated kitchen, also open on the studio. Its islet enlarged the kitchen area and serves well to spontaneous meetings. It is by browsing this open C-shaped space that the panorama of the city is revealed. At the far end, behind a huge

آموزشگاه انعکاس منبع جدیدترین اطلاعات ، مقالات و دورههای آموزشی دکوراسیون داخلی Enekas.Academy 💿 🔞

Enekas.Academy

Since the second second

glass door, the bright conference room emerges, whose completely glazed wall overlooks the inner courtyard. Circulation and light travel through these spaces from one end to the other, without obstacles.

The colour palette is neutral, the open area is punctuated by desks. The surrounding white colour and the order give free rein to the creation in the studio. The ash desks yellowed by the years are now dyed gray. Visual and acoustic screens are custom designed to reduce the echo arising from the large glass windows and concrete surfaces. The integrated cabinets, all mat black, unite with the rooms' doors. They create a set and connect the spaces together. The faithful suppliers are involved in this office showroom: fetish lights, vanity and kitchen dressed with a Quebec stone, furniture made by local artisans, works of art, carpets, etc. Items recalling the decor of the studio over the years unite with new acquisitions.

The result is a contemporary space with a meticulous and accomplished visual, with all the refinement that Desjardins Bherer usually brings to residential projects.