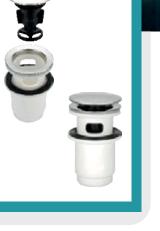

### Easy Clicker Waste: Making Life Easy

Set to revolutionise the bathroom, the new range of clicker waste systems is an innovative combination of the clicker and plug.

Equipped with a waste body and clicker plug, the system's clicker plug can be easily pulled out or in, making it simple to use and maintain.

Simple, yet functional, the clicker waster system is a perfect addition to any bathroom.

ADD: JIANGSHAN, YINZHOU, NINGBO, CHINA 315191 TEL: 0574-87641687 FAX: 0574-87641686 INFO@BOSHENGPLUMBING.COM WWW BOSHENGPLUMBING COM