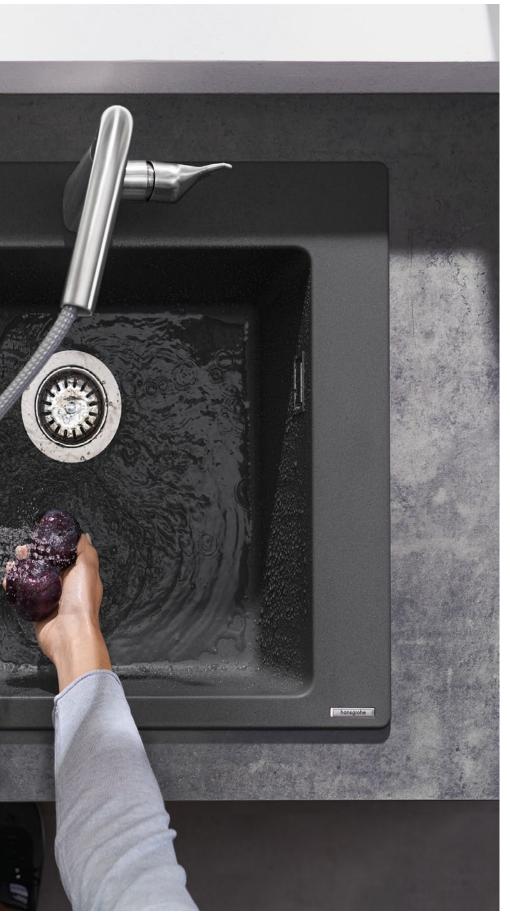

## hansgrohe SilicaTec Granite Sinks. New design standards in your kitchen.

hansgrohe quality for lasting enjoyment in the kitchen - made in Germany.

Designed by award-winning Phoenix Design

**Hansgrohe Pte Ltd** 

Pleasing to the touch

Non-porous surface

Water consumption: 4.80 litres/min Type of product: Sink/Bib Taps and Mixers Brand: Hansgrohe Model: M7119+H200 (73804E) Registration number: SKT/BT-2017/022525

**Authorised Dealers:** Bretz & Co Pte Ltd: 1 Nassim Road, #01-02, 1 Nassim, Tel: 6336 9926 Homeplus 2000 Building Products: 312 Changi Road, Tel: 6846 8749 Home & Bathroom Bldg Products Pte Ltd: 566 Balestier Road, Tel: 6253 4655 Homewerkz Pte Ltd: 28 Sin Ming Lane, #03 144/145, Midview City, Tel: 6659 5955