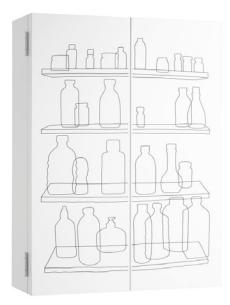

### INSIDE OUT BATHROOM CABINET – DOUBLE DOOR <sup>by Red Candy</sup> www.redcandy.co.uk

The Inside Out Bathroom Cabinet with double doors is a unique designer piece that not only brings style but also subtle decorative humour to the bathroom. This double door designer wall cabinet features minimalist line drawings of what might be inside the cabinet on its pure white doors. This stunning wall mounted cabinet features four internal shelves and twin doors with magnetic closures, making storage and accessibility easy and safe.

This brilliant designer cabinet is the perfect choice for keeping your bathroom essentials in, whilst keeping them hidden from view to keep the room looking nice and tidy. This modern design is the winner of Elle Deco Best in Bathroom Product and is made from recyclable aluminium composite which is durable and great-looking.