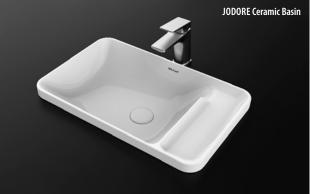

### BRAVAT WINS FOUR IF DESIGN AWARDS IN 2019

A fter an intensive international jury panel of 67 design experts in this year's iF awards, BRAVAT took home a total of four awards for the following products: AETHER, JODORE, AORI, and CORDILLERAS.

#### **JODORE** Ceramic Basin

JODORE is an ultra-thin ceramic basin designed with soaps, cups, and other small items in mind. Wet items as well as temporarily placed towels and clothes are easily placed on the given storage space. The water channel integrated with the storage is designed to drain the excess water into the basin preventing water accumulation. Jodore's unique nano-coated glaze technology forms an ultra-smooth glaze after high temperature firing making the surface layer smoother and easier to clean.