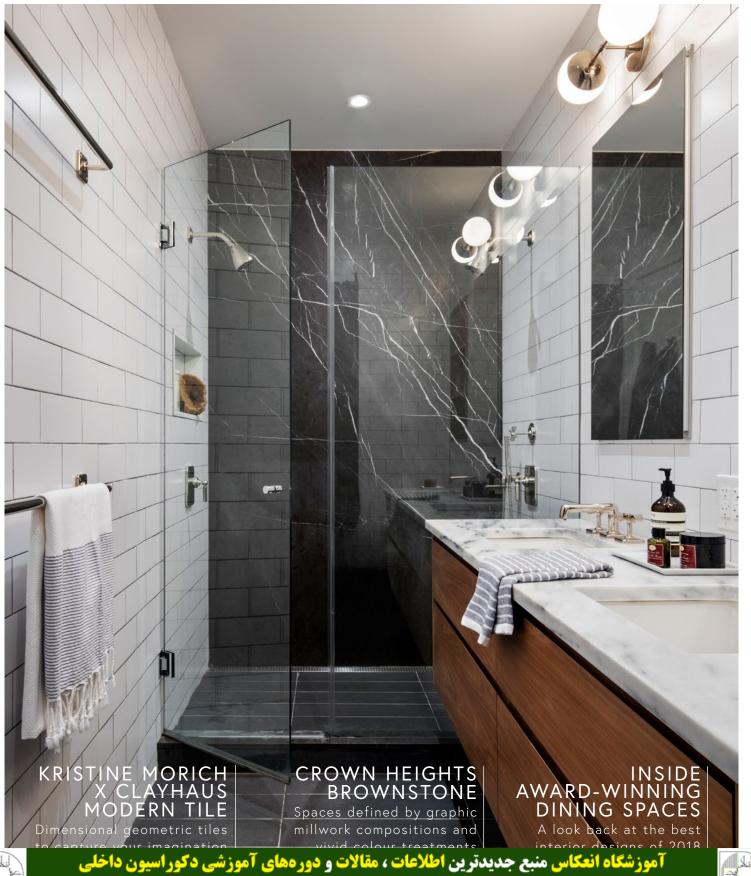

# Crown Heights Brownstone

n this Crown Heights brownstone, spaces are defined by built-in graphic millwork compositions and vivid three-dimensional color treatments punctuated by skylights, fireplaces and bold lighting choices sourced from Innermost Lighting, a company known for unique contemporary fixtures. Custom pieces are balanced by budget choices and new elements are combined with original woodwork throughout the project.

The entry vestibule is lined in orange-yellow tiles from Brothers Cement Tile with the original inner door rehung and painted a deep gray. In the parlor, original leaded glass cabinetry doors are mounted on new cabinet boxes to flank the gas fireplace. The existing stairwell was widened on the second floor to allow light from the large sculptural skylight to filter down to the dining room. A sky-blue wall-ceiling treatment provides a backdrop for the table and conceals the Calico wallpaper-lined powder room.

Ikea boxes with site-fabricated gray and white painted doors comprise the kitchen and bar and are intermixed with walnut cabinetry to line the side walls of the den. The windowed back wall overlooks a lush garden and is lit overhead by a large skylight. Upstairs, a gray-blue painted surround creates an outsized headboard in the master bedroom, which looks out onto a planted roof deck. The master bathroom features an

**آموزشگاه انعکاس منبع جدیدترین اطلاعات ، مقالات و دورههای آموزشی دکوراسیون داخلی** 

Enekas.Academy

Since the second second

Ĩ

6

antique gray stone slab, Waterworks fixtures, and a custom walnut vanity along with inexpensive subway wall tiles and porcelain floor tiles from Classic Tile. The custom L-shaped blue and walnut bookshelf and desk in the study frames a view to the street.