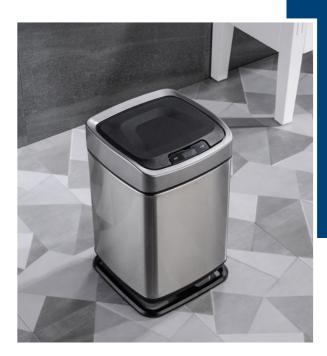

آموزشگاه انعکاس منبع جدیدترین اطلاعات ، مقالات و دورههای آموزشی دکوراسیون داخلی Enekas.Academy

Since the second second

Kon's intelligent sensor bin is fitted with an infrared sensor and touch button dual-mode that makes up its open and close cover technology. The bin is battery powered with a low energy consumption making it portable as no external supply is needed. With an intelligent 5 second delay function, this sensor bin is sanitary and prevents contact infection.