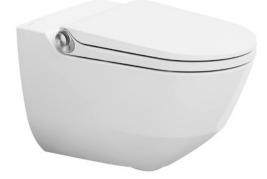

### LAUFEN'S NEW PREMIUM TOILET, THE CLEANET RIVA

he Cleanet Riva shower toilet features an integrated, highquality ceramic design and technically sophisticated, userfriendly solutions.

Laufen has successfully integrated all the technology in the closed ceramic body to create a classic aesthetic for beautiful bathroom interiors. The key feature of the premium toilet is its wide range of intuitive shower functions. The Cleanet Riva uses a clever operating concept on two levels: In everyday use, the shower toilet is operated by pushing or twisting the stainless steel rotary button at the side. The user can also select the basic or detailed settings using the touch screen remote control.

The Cleanet Riva is the only shower toilet to feature a multi-stage hygiene concept in which the whole water circulation system is also thermally cleaned at regular intervals. For easy cleaning of the toilet, the design is joint-free and the ceramic has been treated with dirt-repellent LCC. The seat and lid also feature a quick-release function. The Cleanet Riva flushes powerfully for a clean finish, making a flushing rim and tunnel unnecessary.

With a reduced compact design like a normal toilet, the Cleanet Riva has a closed ceramic body that conceals water and electric supply. The rimless shape of the toilet along with the LCC ceramic surface refinement, makes it hygienic and easy to clean. Having an intuitive operation using the rotary button or remote control, users have a multitude of options that includes having a very strong yet gentle shower jet, or using the extra power mode which dispenses a jet of 5.6 litres per minute. The toilet is also equipped with a separate button for a softer lady shower jet.

The Cleanet Riva goes through a thorough cleaning of the nozzle before and after every use. The nozzle, fully recessed behind a cover is exchangeable. Other than having different programmable user profiles, the toilet is also equipped with an automatic air purifier with active carbon filter and an LED night light with signaling function. This low energy consumption toilet is integrated with self-cleaning functions with thermal cleaning and automated descaling. The Cleanet Riva has a removable Duroplast seat and cover (wireless) with a lowering system to ensure ease of use.

Peter Wirz, the designer of the Cleanet Riva said, "The Cleanet For more information, visit www.laufen.com.

Riva was designed with a vision of pure simplicity at the forefront of our work. Consumers do not want an electronic toilet that looks like a machine. That is why we have made the Riva as slim and as elegant as possible, in the ceramic unibody design of a classic toilet. We deliberately kept its innovative technology in the background. Only the intuitive stainless steel rotary button hints at the superior comfort and hygiene of the toilet. As designers, we know of no other shower toilet that combines both function and design for such a high level of hygiene. Cleanliness has been considered in every aspect of the design."