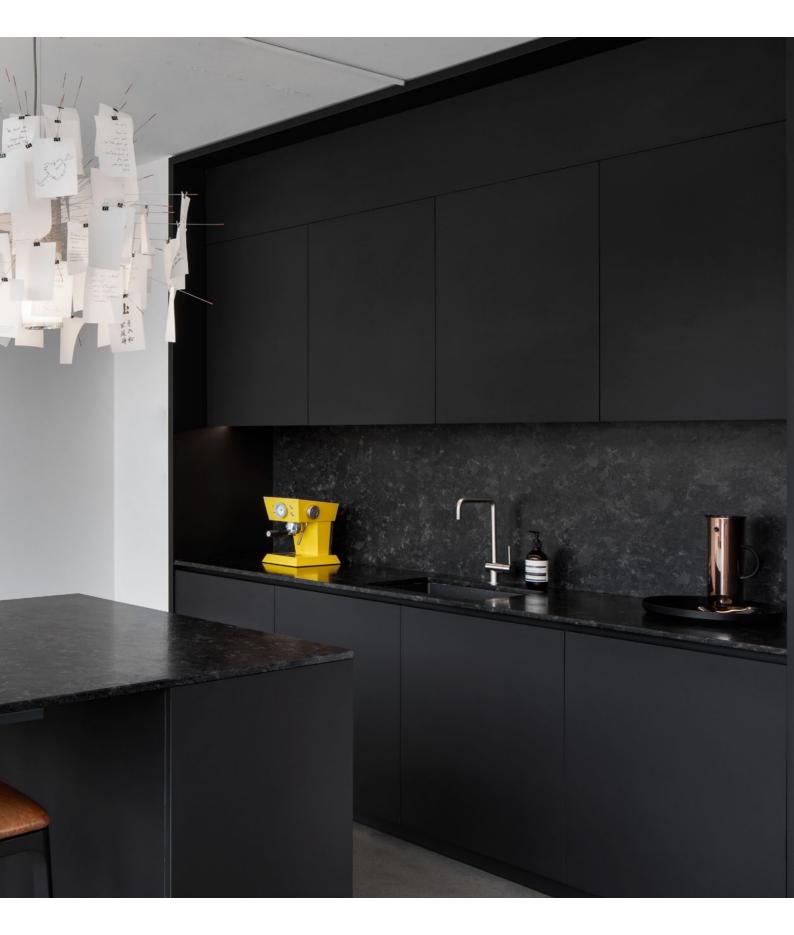

# DESJARDINS BHERER OFFICE

Text & photos by **Desjardins Bherer** 

#### **Project Details**

Designer: Desjardins Bherer Project Manager: Katherine Ste-Marie Cabinet Makers: Crul Design Stones: Atelier Stone Age Tiles: Stonetile Plumbing: Batimat Lighting: Triede Design and Artemide Arts: Pierre Francois Ouellet Gallery (Edward Maloney) and Latitude Nord (Paola Lenti) Carpets: Nouraie Carpets End of Project Date: October 2017 Photographer: Adrien Williams Desjardins Bherer has developed the interiors of a mixed-use tower: The Brickfields, located in Griffintown. It was natural to settle there when it came time to relocate its offices.

Newly owners of this 1,400-square-foot commercial condo on the third floor, they set their sights on a free space with challenges. Imposing columns, strip of windows in the west side due to the buildings below, windows following the roof slope of a heritage building in the north side, three ventilation units to conceal, acoustic deficiencies and plumbing already distributed.

A central volume is created. It allows to house the bathroom and the material library. Against this one, at the entrance, is the reception area. On the next side, alcoves are created to house large integrated libraries that will serve the studio space. On the third side will come the integrated kitchen, also open on the studio. Its islet enlarged the kitchen area and serves well to spontaneous meetings. It is by browsing this open C-shaped space that the panorama of the city is revealed. At the far end, behind a huge

آموزشگاه انعکاس منبع جدیدترین اطلاعات ، مقالات و دورههای آموزشی دکوراسیون داخلی Enekas.Academy 💿 🔞

Enekas.Academy

Since the second second

glass door, the bright conference room emerges, whose completely glazed wall overlooks the inner courtyard. Circulation and light travel through these spaces from one end to the other, without obstacles.

The colour palette is neutral, the open area is punctuated by desks. The surrounding white colour and the order give free rein to the creation in the studio. The ash desks yellowed by the years are now dyed gray. Visual and acoustic screens are custom designed to reduce the echo arising from the large glass windows and concrete surfaces. The integrated cabinets, all mat black, unite with the rooms' doors. They create a set and connect the spaces together. The faithful suppliers are involved in this office showroom: fetish lights, vanity and kitchen dressed with a Quebec stone, furniture made by local artisans, works of art, carpets, etc. Items recalling the decor of the studio over the years unite with new acquisitions.

The result is a contemporary space with a meticulous and accomplished visual, with all the refinement that Desjardins Bherer usually brings to residential projects.