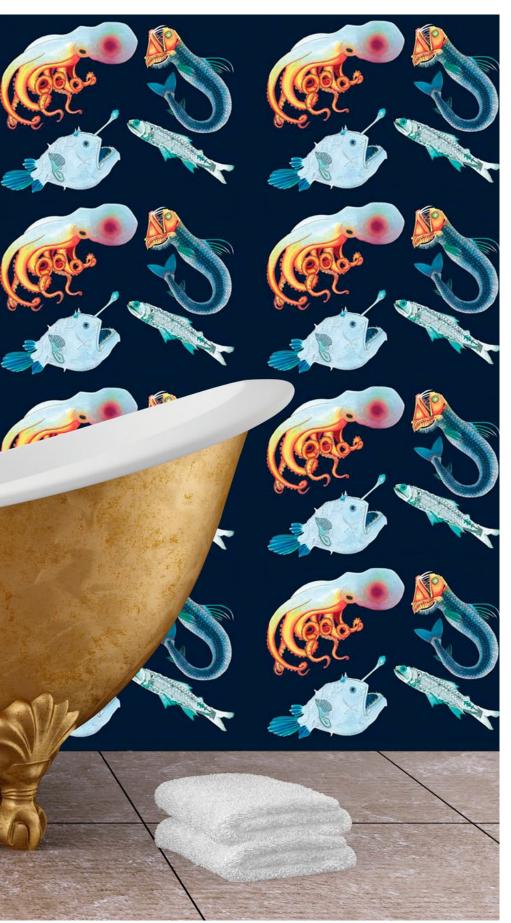

## DEEP SEA WALLPAPER

#### by Wilful Ink

Featuring octopus, angler fish, lantern fish and viperfish, this dark wallpaper is awash with beautiful orange and blue hues. Each luxury wallpaper design has a story hidden in the illustrations if you look for it. These fish swish about in their deep sea dwelling, hunting and being hunted. The illustrations are all taken from original illustrations.

www.wilfulink.com

**آموزشگاه انعکاس منبع جدیدترین اطلاعات ، مقالات و دورههای آموزشی دکوراسیون داخلی** 

Enekas.Academy

Enekas.Academy