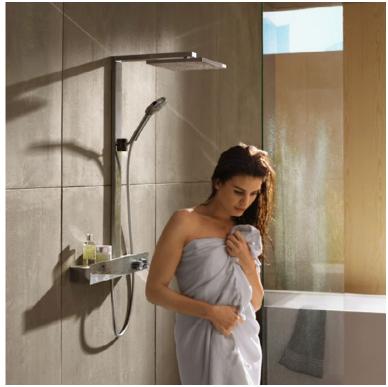

**آموزشگاه انعکاس منبع جدیدترین اطلاعات ، مقالات و دورههای آموزشی دکوراسیون داخلی** Enekas.Academy

For your shower, Hansgrohe Raindance E Showerpipe with ShowerTablet offers convenience and ergonomic design that will enliven the limited bathroom space. ShowerTablets that comes in White or Chrome finish are flexible exposed thermostatic shower mixer with a practical-sized glass shelf area to place shower toiletries. This combination is the intuitive solution in getting the most enjoyment out of the Rain shower while utilising the multifunctional space.